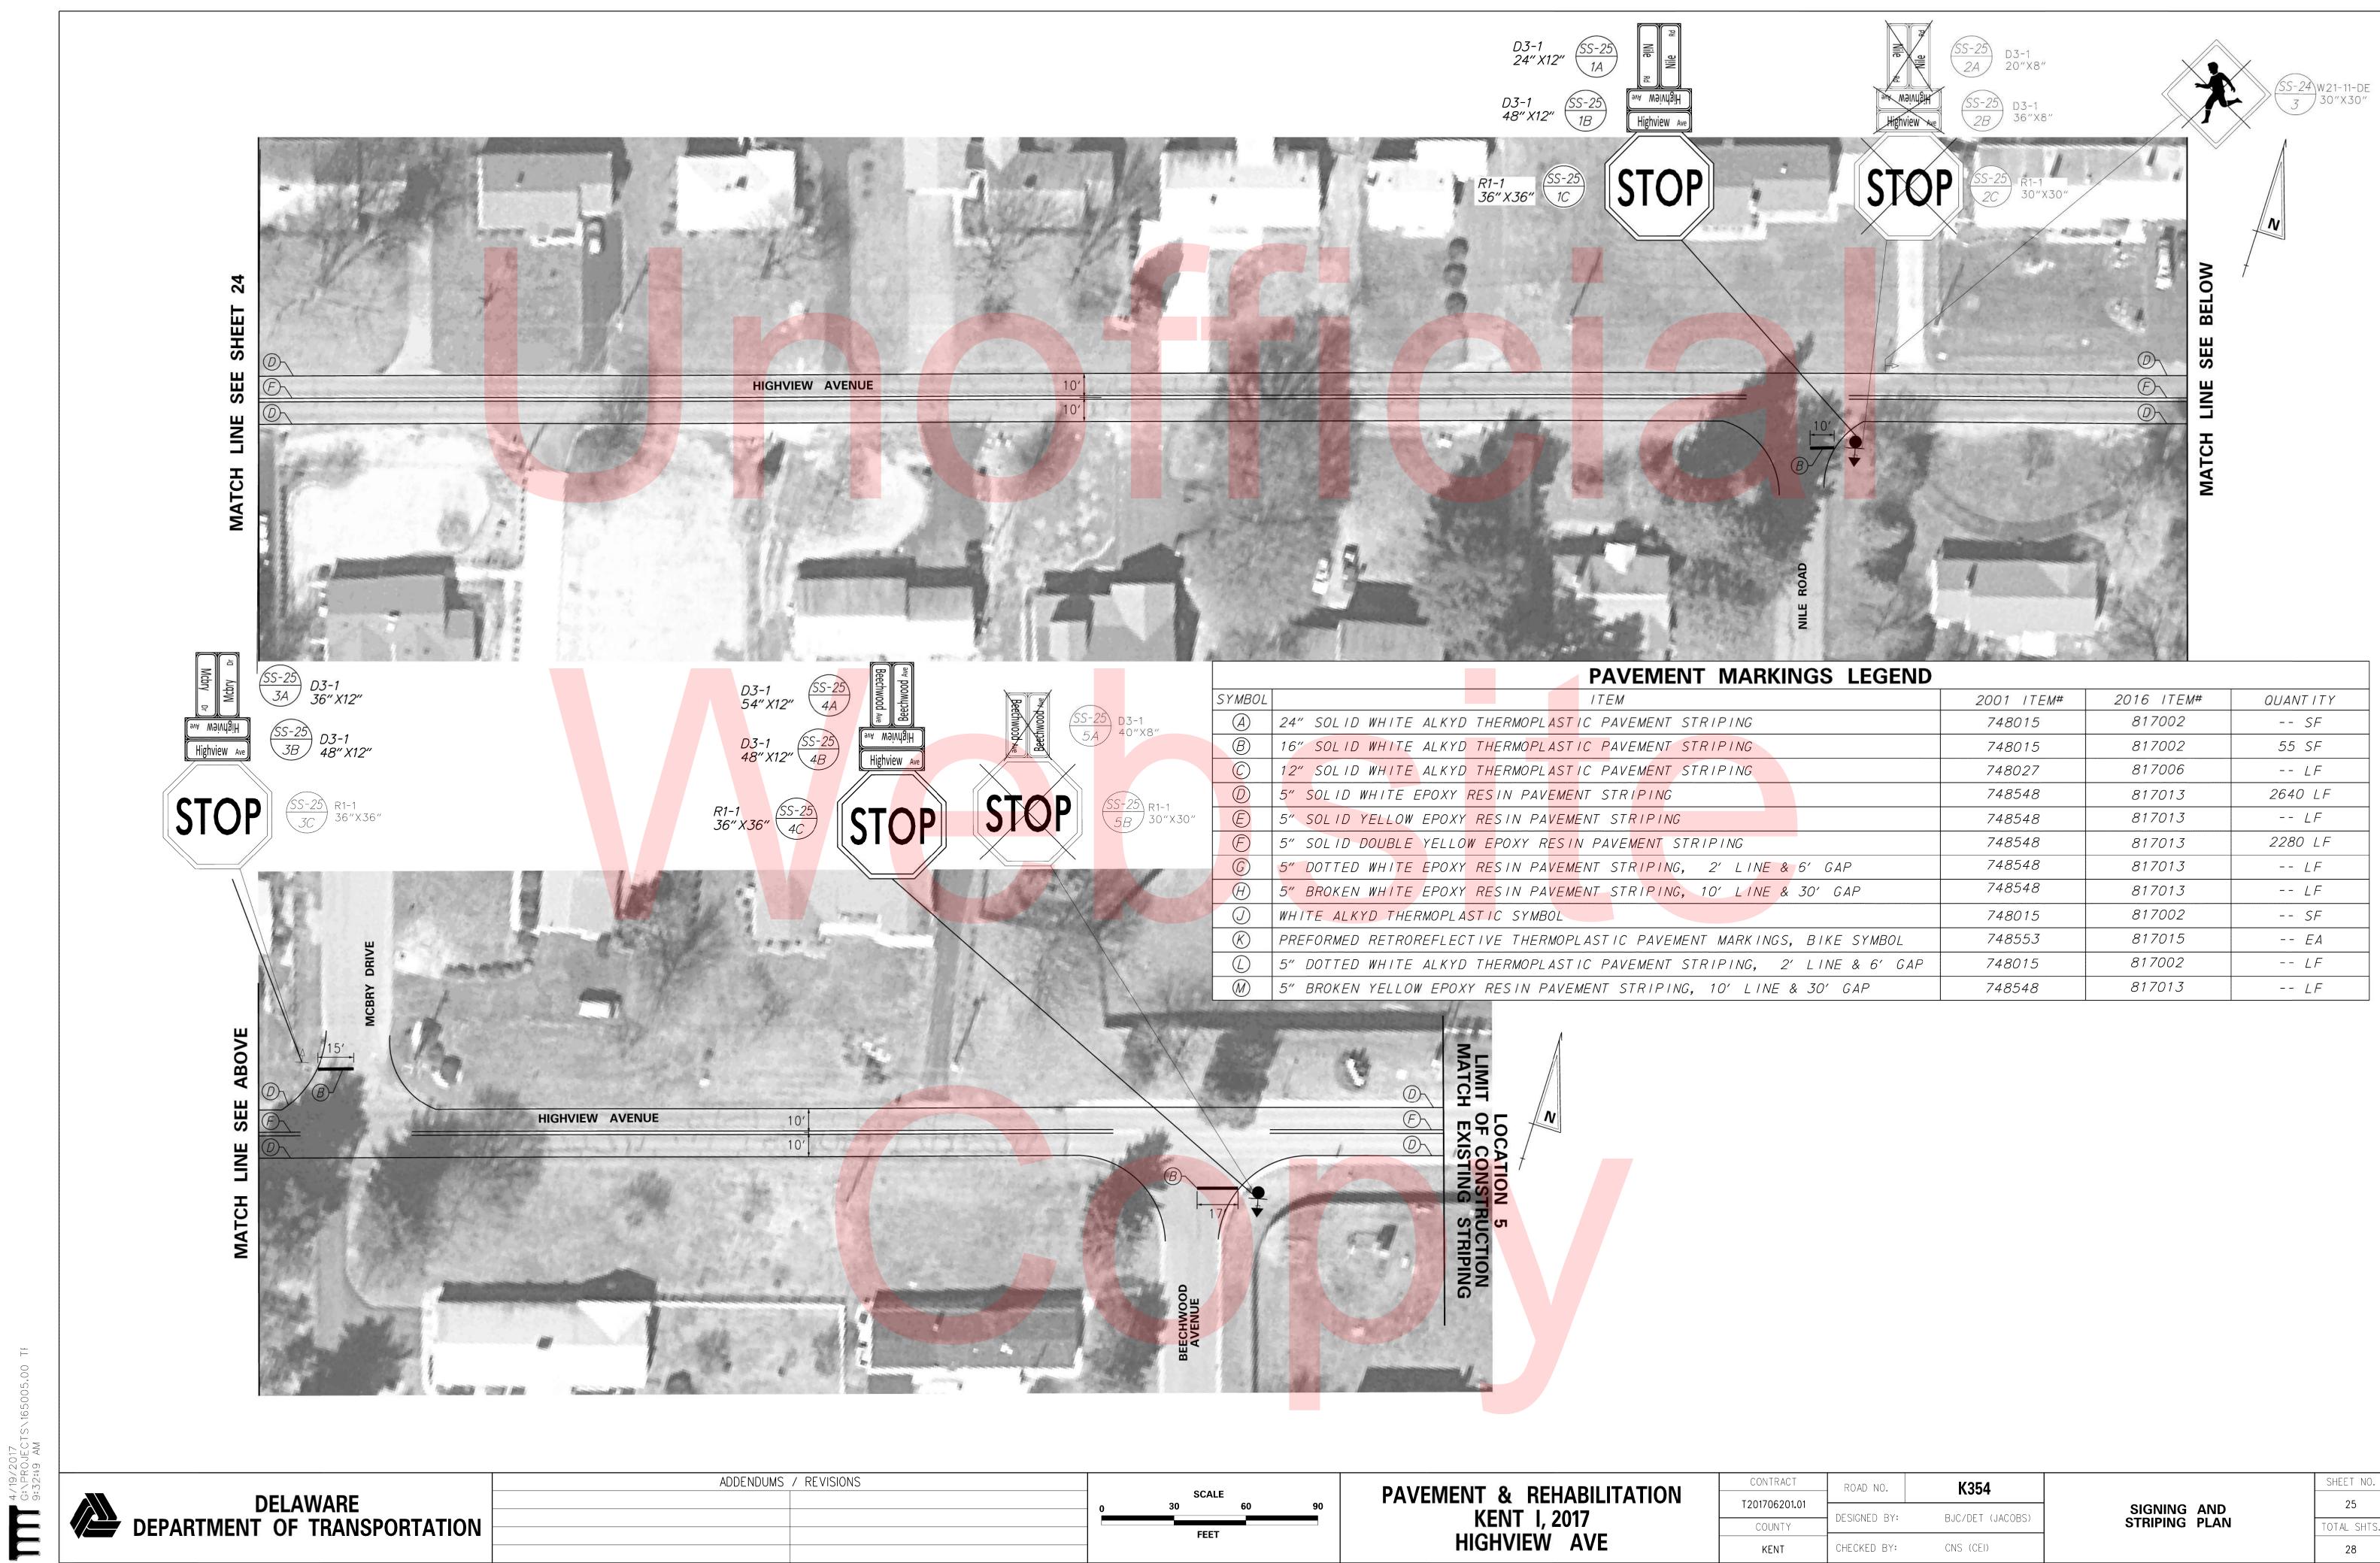

| 1                                      | 100 |  |  |
|--------|---|--------------|----------------------------------------|-----|--|--|
| A REAL |   | and a second | 11 1 1 1 1 1 1 1 1 1 1 1 1 1 1 1 1 1 1 |     |  |  |
|        |   |              |                                        |     |  |  |
|        | 1 |              |                                        |     |  |  |

| 1201/06201.01 | DESIGNED BY: |                  | SIGNING AND   | Ζ4          |
|---------------|--------------|------------------|---------------|-------------|
| COUNTY        | DESIGNED DI. | BJC/DET (JACOBS) | STRIPING PLAN | TOTAL SHTS. |
| KENT          | CHECKED BY:  | CNS (CEI)        |               | 28          |
|               |              |                  |               |             |



†ပိတ်



|                                        | PAVEMENT MARKINGS LEGEND                                                   |            |            |           |
|----------------------------------------|----------------------------------------------------------------------------|------------|------------|-----------|
| R X                                    | YMBOL ITEM                                                                 | 2001 ITEM# | 2016 ITEM# | QUANT ITY |
| SS-25 D3-1<br>40"X8"                   | (A) 24" SOLID WHITE ALKYD THERMOPLASTIC PAVEMENT STRIPING                  | 748015     | 817002     | SF        |
| SA TO AD                               | B 16" SOLID WHITE ALKYD THERMOPLASTIC PAVEMENT STRIPING                    | 748015     | 817002     | 55 SF     |