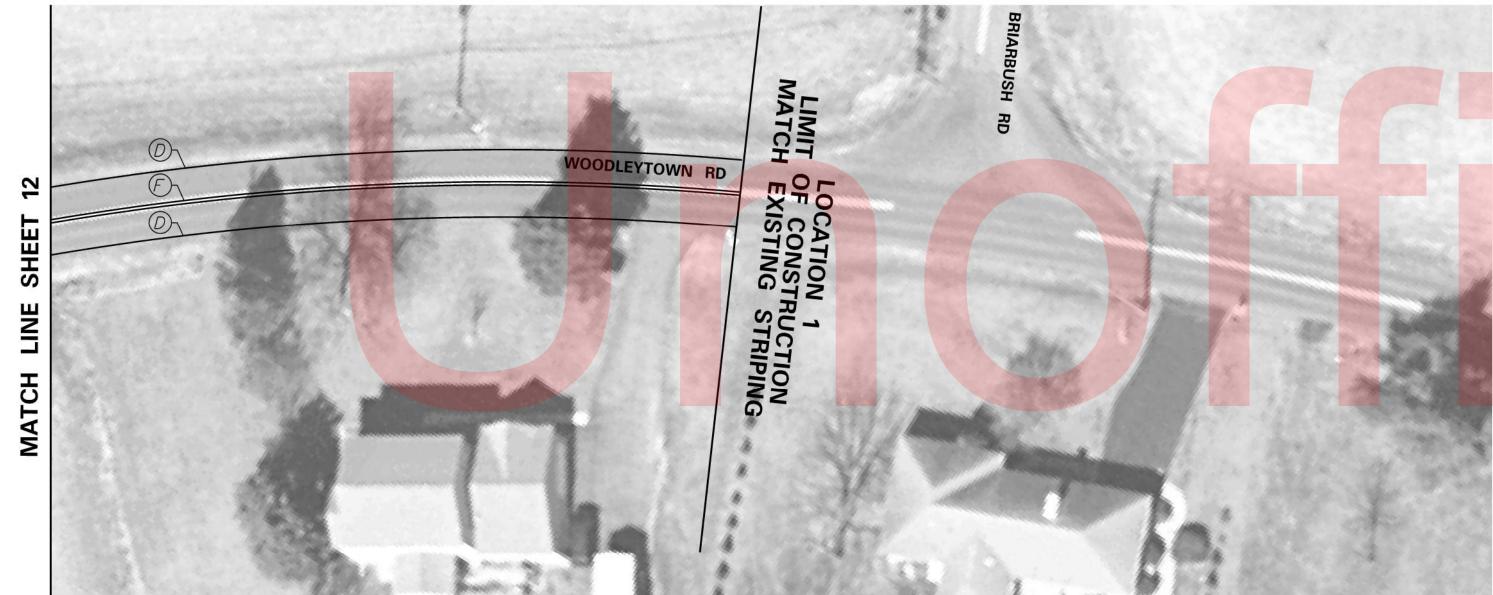

| WHITE ALKYD THERMOPLASTIC SYMBOL                                        | 748015     | 817002               | SF        |  |  |
| K                        | PREFORMED RETROREFLECTIVE THERMOPLASTIC PAVEMENT MARKINGS, BIKE SYMBOL  | 748553     | 817015               | EA        |  |  |
|                          | 5" DOTTED WHITE ALKYD THERMOPLASTIC PAVEMENT STRIPING, 2' LINE & 6' GAP | 748015     | 817002               | LF        |  |  |
| M                        | 5" BROKEN YELLOW EPOXY RESIN PAVEMENT STRIPING, 10' LINE & 30' GAP      | 748548     | 817013               | LF        |  |  |







ADDENDUMS / REVISIONS



| IS |   | SCA | ALE. |    |
|----|---|-----|------|----|
|    | 0 | 30  | 60   | 90 |
|    |   | FEI | ET   |    |
|    |   |     |      |    |



|                 | PAVEMENT MARKINGS LEGEND                                                                             |                      |            |           |  |  |  |
|-----------------|------------------------------------------------------------------------------------------------------|----------------------|------------|-----------|--|--|--|
| SYMBOL          | ITEM                                                                                                 | 2001 ITEM#           | 2016 ITEM# | QUANTITY  |  |  |  |
| $(\mathcal{A})$ | 24" SOLID WHITE ALKYD THERMOPLASTIC PAVEMENT STRIPING                                                | 748015               | 817002     | SF        |  |  |  |
| B               | 16" SOLID WHITE ALKYD THERMOPLASTIC PAVEMENT STRIPING