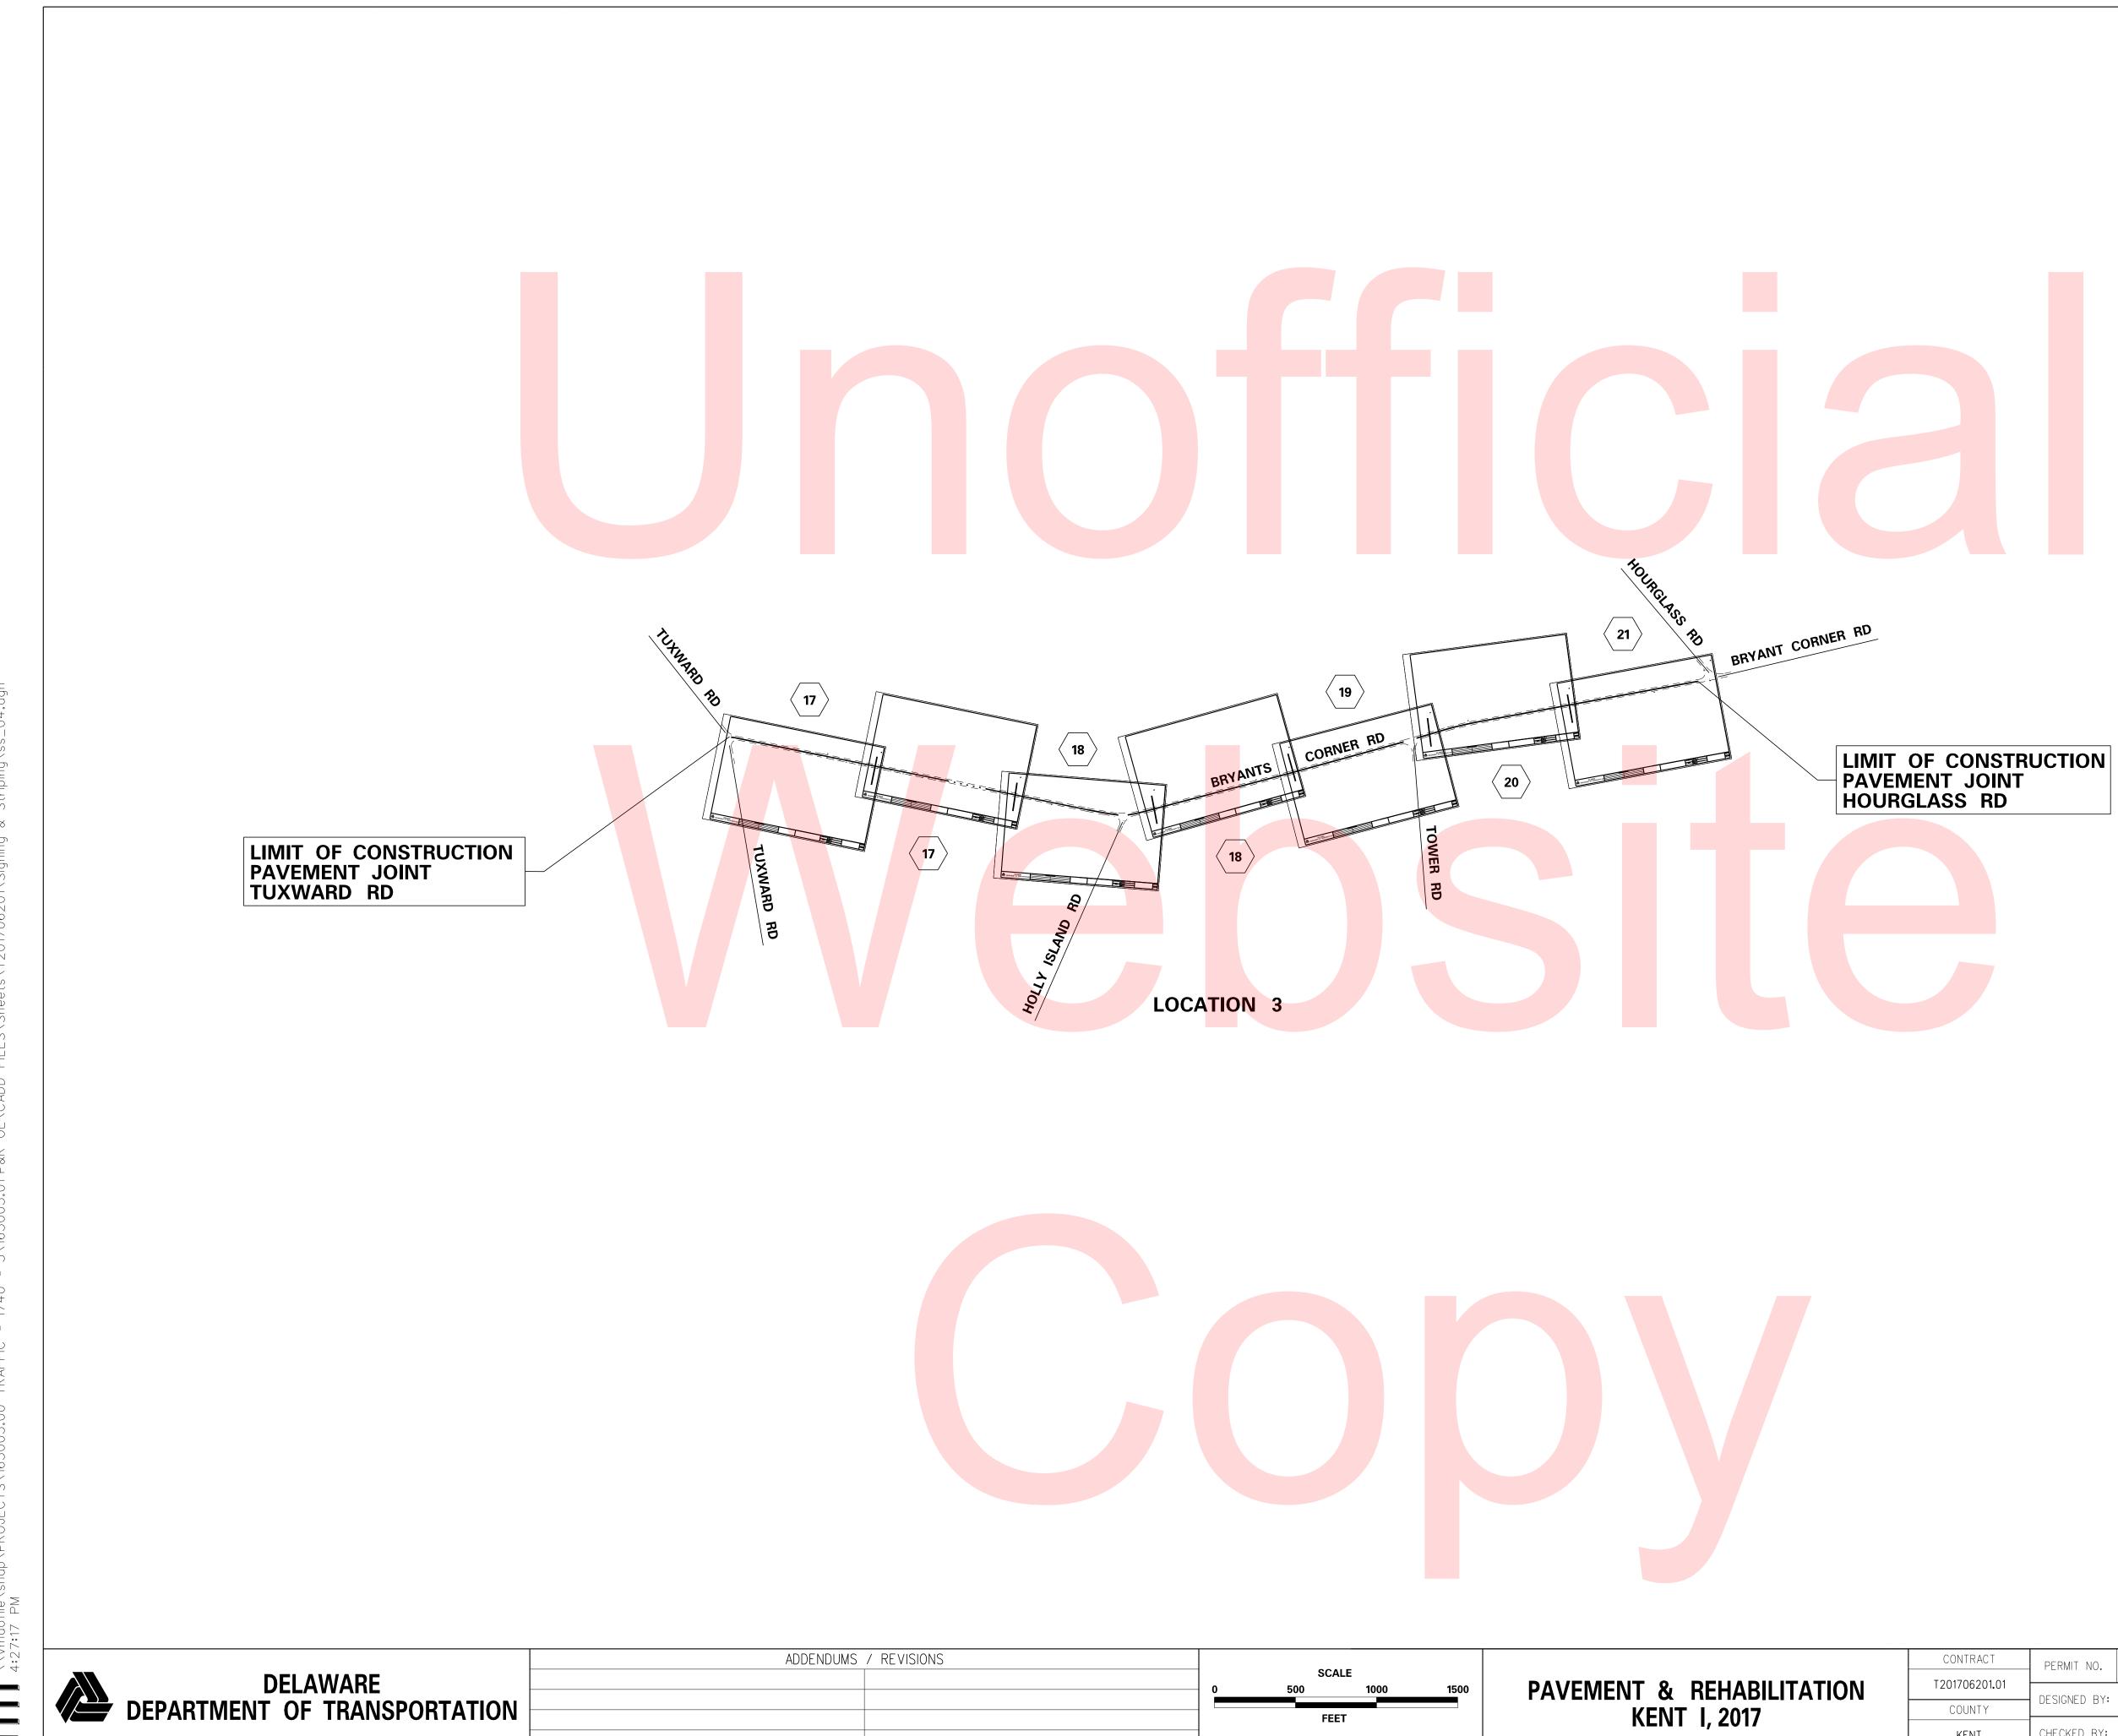

|





# LIMIT OF CONSTRUCTION PAVEMENT JOINT WEST OF BRIARBUSH ROAD

່ 13 👌

| CONTRACT    | PERMIT NO.   | _             |                  | SHEET NO.   |
|-------------|--------------|---------------|------------------|-------------|
| 01706201.01 |              |               |                  | 2           |
| COUNTY      | DESIGNED BY: | BAM/MJP (CEI) | PLAN SHEET INDEX | TOTAL SHTS. |
| KENT        | CHECKED BY:  | CNS (CEI)     |                  | 28          |





FEET

| CONTRACT    | PERMIT NO.   | _             |                  | SHEET NO.   |
|-------------|--------------|---------------|------------------|-------------|
| 01706201.01 |              |               |                  | 4           |
| 01706201.01 | DESIGNED BY: |               | PLAN SHEET INDEX | 4           |
| COUNTY      | DESIGNED BT. | BAM/MJP (CEI) |                  | TOTAL SHTS. |
| KENT        | CHECKED BY:  | CNS (CEI)     |                  | 28          |





| CONTRACT     | PERMIT NO.   | _                |                  | SHEET NO.   |
|--------------|--------------|------------------|------------------|-------------|
| 201706201.01 |              |                  |                  | 5           |
| COUNTY       | DESIGNED BY: | BJC/DET (JACOBS) | PLAN