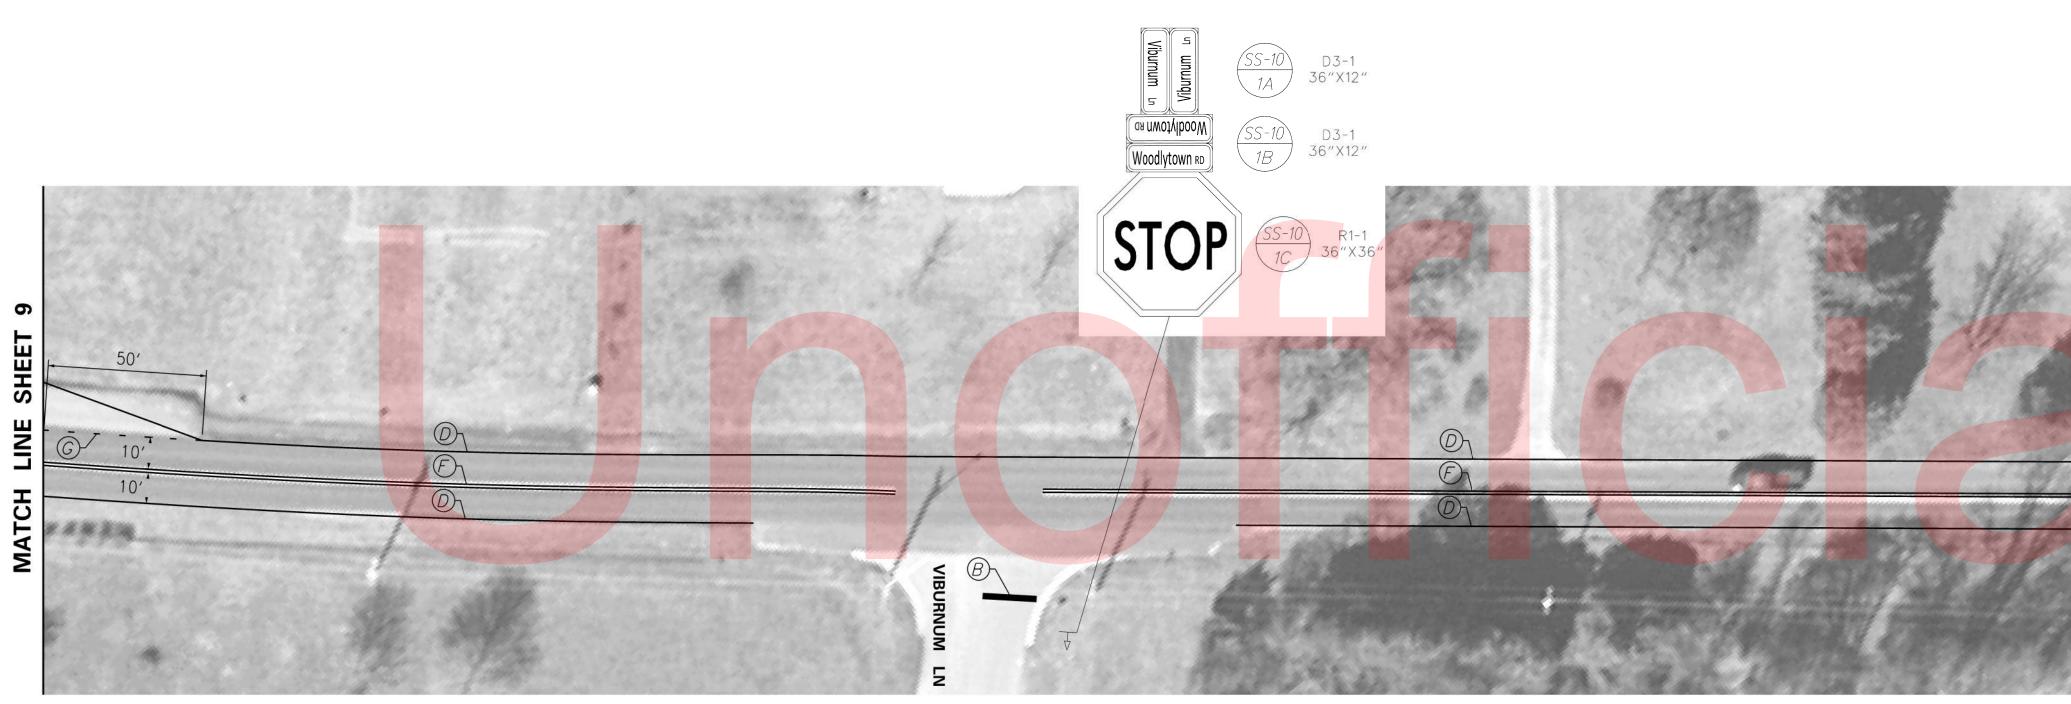

| 748553               | 817015               | - EA               |  |  |  |
|                          | 5" DOTTED WHITE ALKYD THERMOPLASTIC PAVEMENT S <mark>TRIPIN</mark> G, 2' LINE <mark>&amp; 6' G</mark> AP | 748015               | 817002               | LF                 |  |  |  |
| M                        | 5" BROKEN YELLOW EPOXY RESIN PAVEMENT STRIPING, 10' LINE & 30' GAP                                       | 748548               | 817013               | LF                 |  |  |  |





DELAWARE DEPARTMENT OF TRANSPORTATION

ADDENDUMS / REVISION



| IS |   | SCA | LE |    | ΡΔ  |
|----|---|-----|----|----|-----|
|    | 0 | 30  | 60 | 90 | 171 |
|    |   | FEE | T  |    |     |
|    |   |     |    |    |     |

/EMENT & REHABILITATION KENT I, 2017 WOODLYTOWN ROAD



| PAVEMENT MARKINGS LEGEND |                                                                         |            |                                                        |           |  |  |
|--------------------------|-------------------------------------------------------------------------|------------|--------------------------------------------------------|-----------|--|--|
| SYMBOL                   | ITEM                                                                    | 2001 ITEM# | 201 <mark>6                                    </mark> | QUANT ITY |  |  |
| A                        | 24" SOLID WHITE ALKYD THERMOPLASTIC PAVEMENT STRIPING                   | 748015     | 8 <mark>1700</mark> 2                                  | SF        |  |  |
| B                        | 16" S