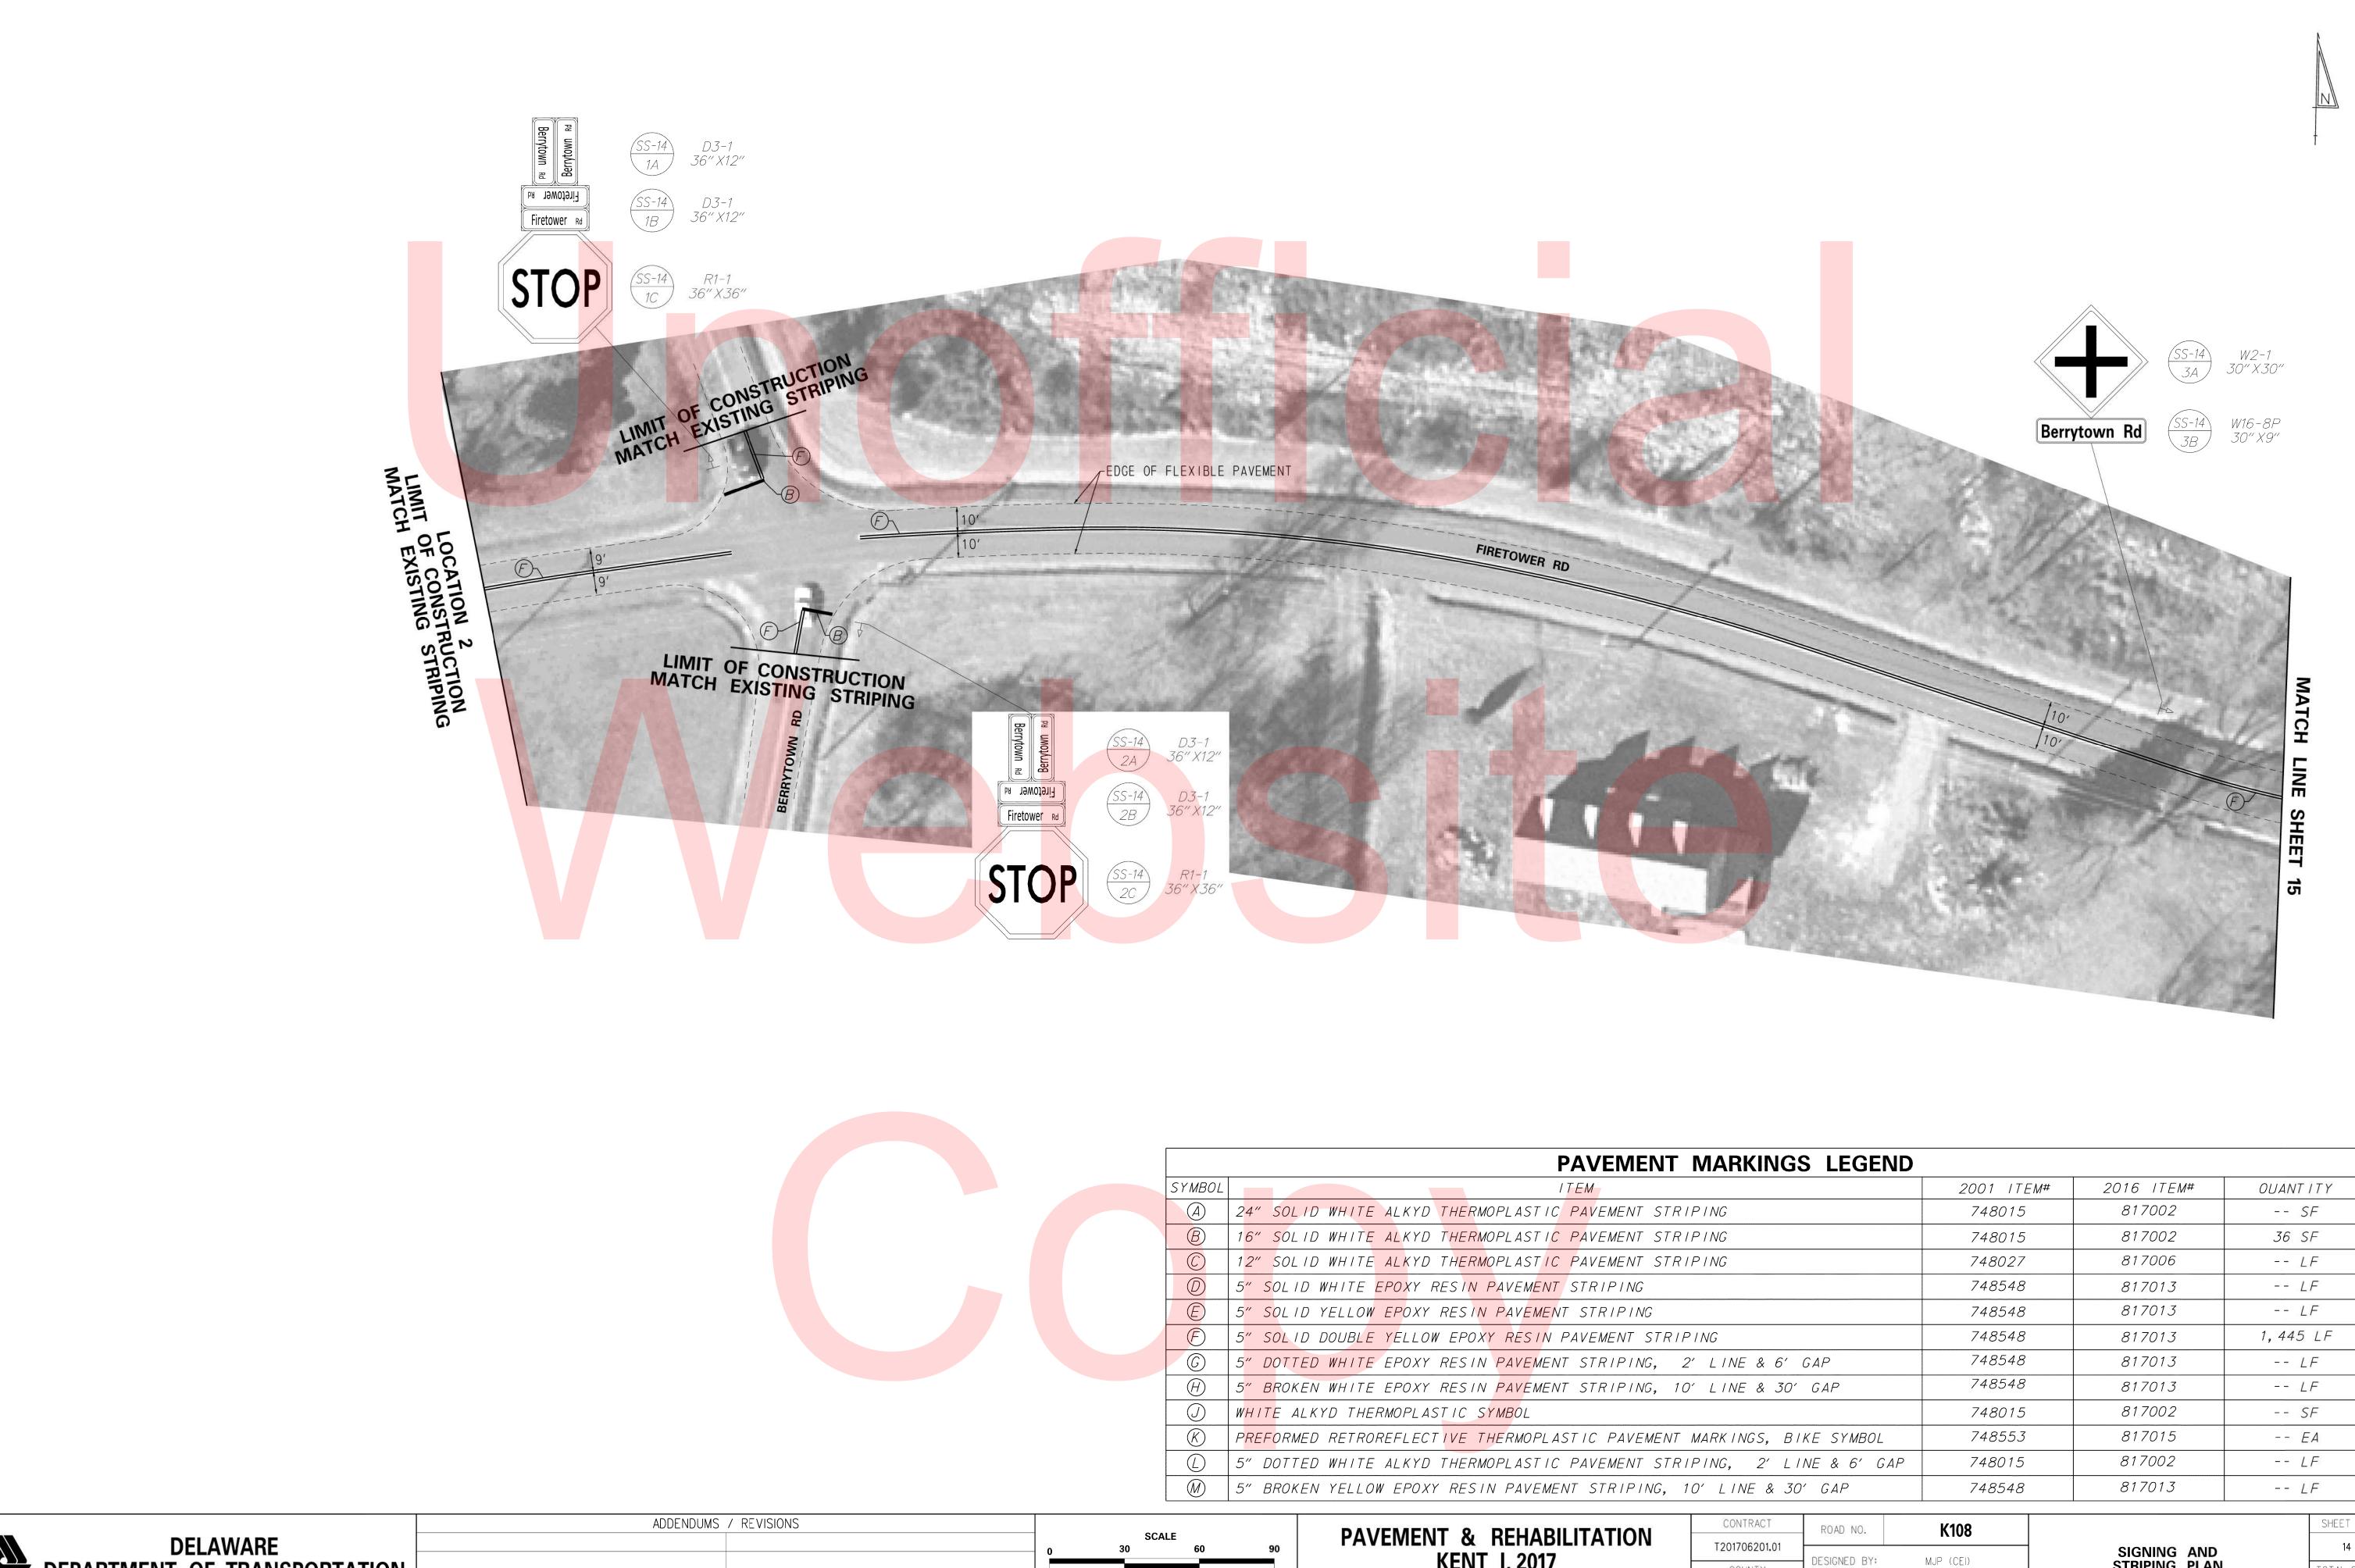

ile\s 4:43:09 PM 



| S |   | SCA |    |    |
|---|---|-----|----|----|
|   | 0 | 30  | 60 | 90 |
|   |   | FEI | T  |    |
|   |   |     |    |    |

PAVEMENT & REHABILITATION KENT I, 2017 WOODLYTOWN ROAD

| 00010-07                                    |                                         |                                    |                              | OUEFT                                |
|---------------------------------------------|-----------------------------------------|------------------------------------|------------------------------|--------------------------------------|
| CONTRACT<br>T201706201.01<br>COUNTY<br>KENT | ROAD NO.<br>DESIGNED BY:<br>CHECKED BY: | K106<br>DBW/EBS (CEI)<br>CNS (CEI) | SIGNING AND<br>STRIPING PLAN | SHEET NO.<br>13<br>TOTAL SHTS.<br>28 |



DELAWARE DEPARTMENT OF TRANSPORTATION

|        | PAVEMENT MARKINGS LI                                                             | EGEND            |                              |           |
|--------|----------------------------------------------------------------------------------|------------------|------------------------------|-----------|
| SYMBOL | ITEM                                                                             | 2001 ITEM#       | 2016 ITEM#                   | OUANT ITY |
| A      | 24" SOLID WHITE ALKYD THERMOPLASTIC PAVEMENT STRIPING                            | 748015           | 817002                       | SF        |
| B      | 1 <mark>6" S</mark> OLID WHITE ALKYD THERMOPLASTIC PAVEMENT STRIPING             | 748015           | 817002