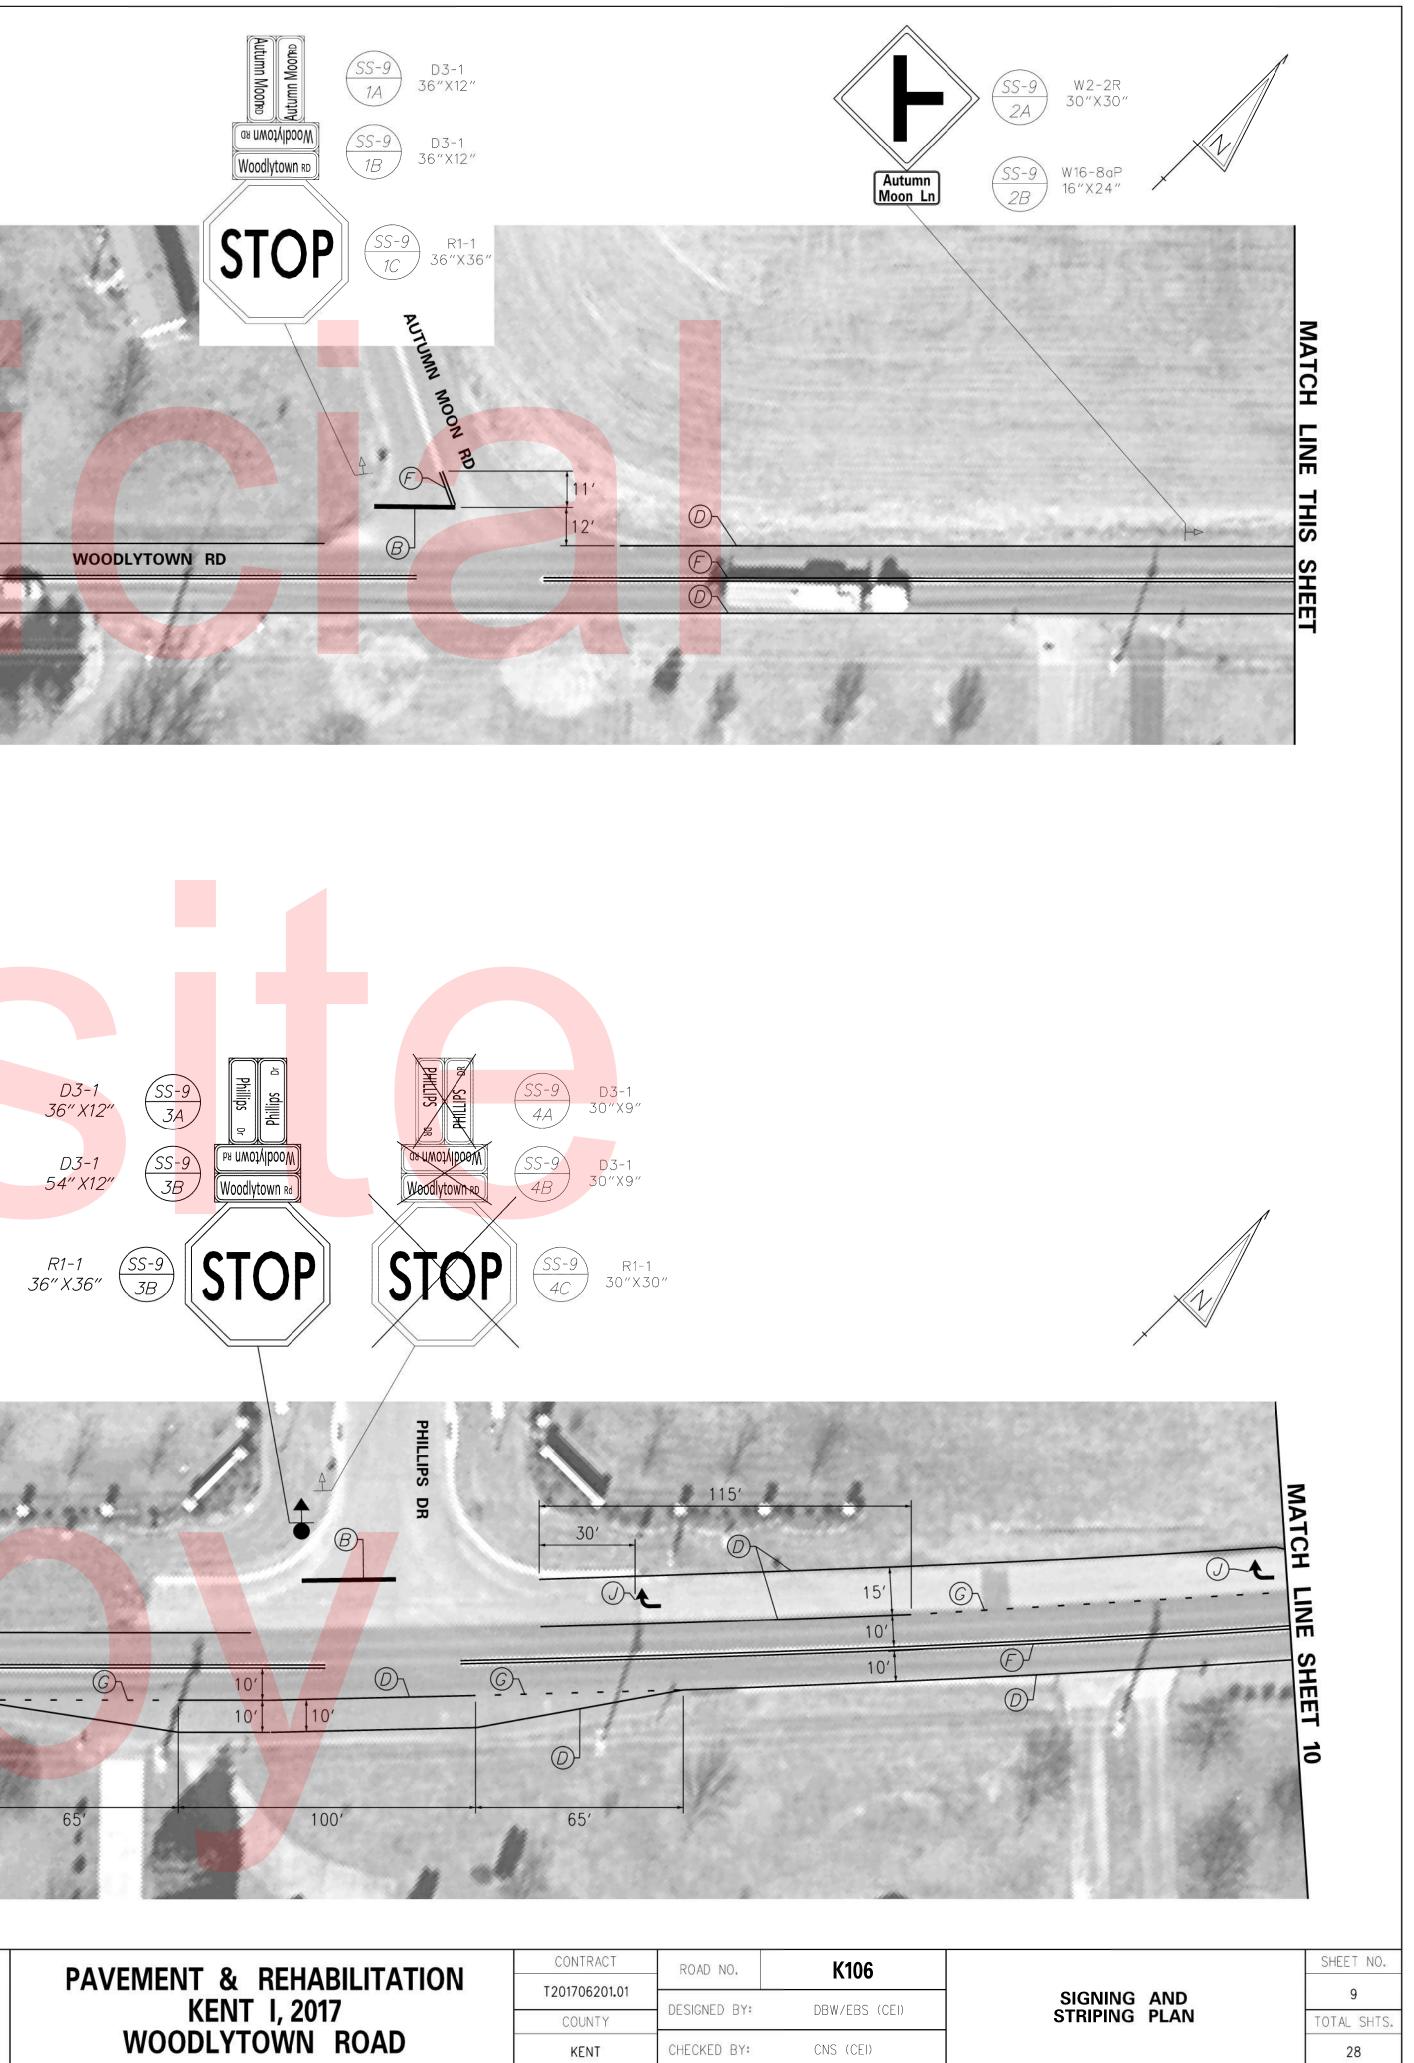

| 748015               | 817002               | 40 <mark>SF</mark> |  |  |  |
| ĸ                        | PREFORMED RETROREFLECTIVE THERMOPLASTIC PAVEMENT MARKINGS, BIKE SYMBOL                                   | 748553               | 817015               | - EA               |  |  |  |
|                          | 5" DOTTED WHITE ALKYD THERMOPLASTIC PAVEMENT S <mark>TRIPIN</mark> G, 2' LINE <mark>&amp; 6' G</mark> AP | 748015               | 817002               | LF                 |  |  |  |
| M                        | 5" BROKEN YELLOW EPOXY RESIN PAVEMENT STRIPING, 10' LINE & 30' GAP                                       | 748548               | 817013               | LF                 |  |  |  |





DELAWARE DEPARTMENT OF TRANSPORTATION

ADDENDUMS / REVISION



| IS |   | SCA | LE |    | ΡΔ  |
|----|---|-----|----|----|-----|
|    | 0 | 30  | 60 | 90 | 171 |
|    |   | FEE | T  |    |     |
|    |   |     |    |    |     |

/EMENT & REHABILITATION KENT I, 2017 WOODLYTOWN ROAD



| PAVEMENT MARKINGS LEGEND |                                                                         |            |                                                        |           |  |  |
|--------------------------|-------------------------------------------------------------------------|------------|--------------------------------------------------------|-----------|--|--|
| SYMBOL                   | ITEM                                                                    | 2001 ITEM# | 201 <mark>6                                    </mark> | QUANT ITY |  |  |
| A