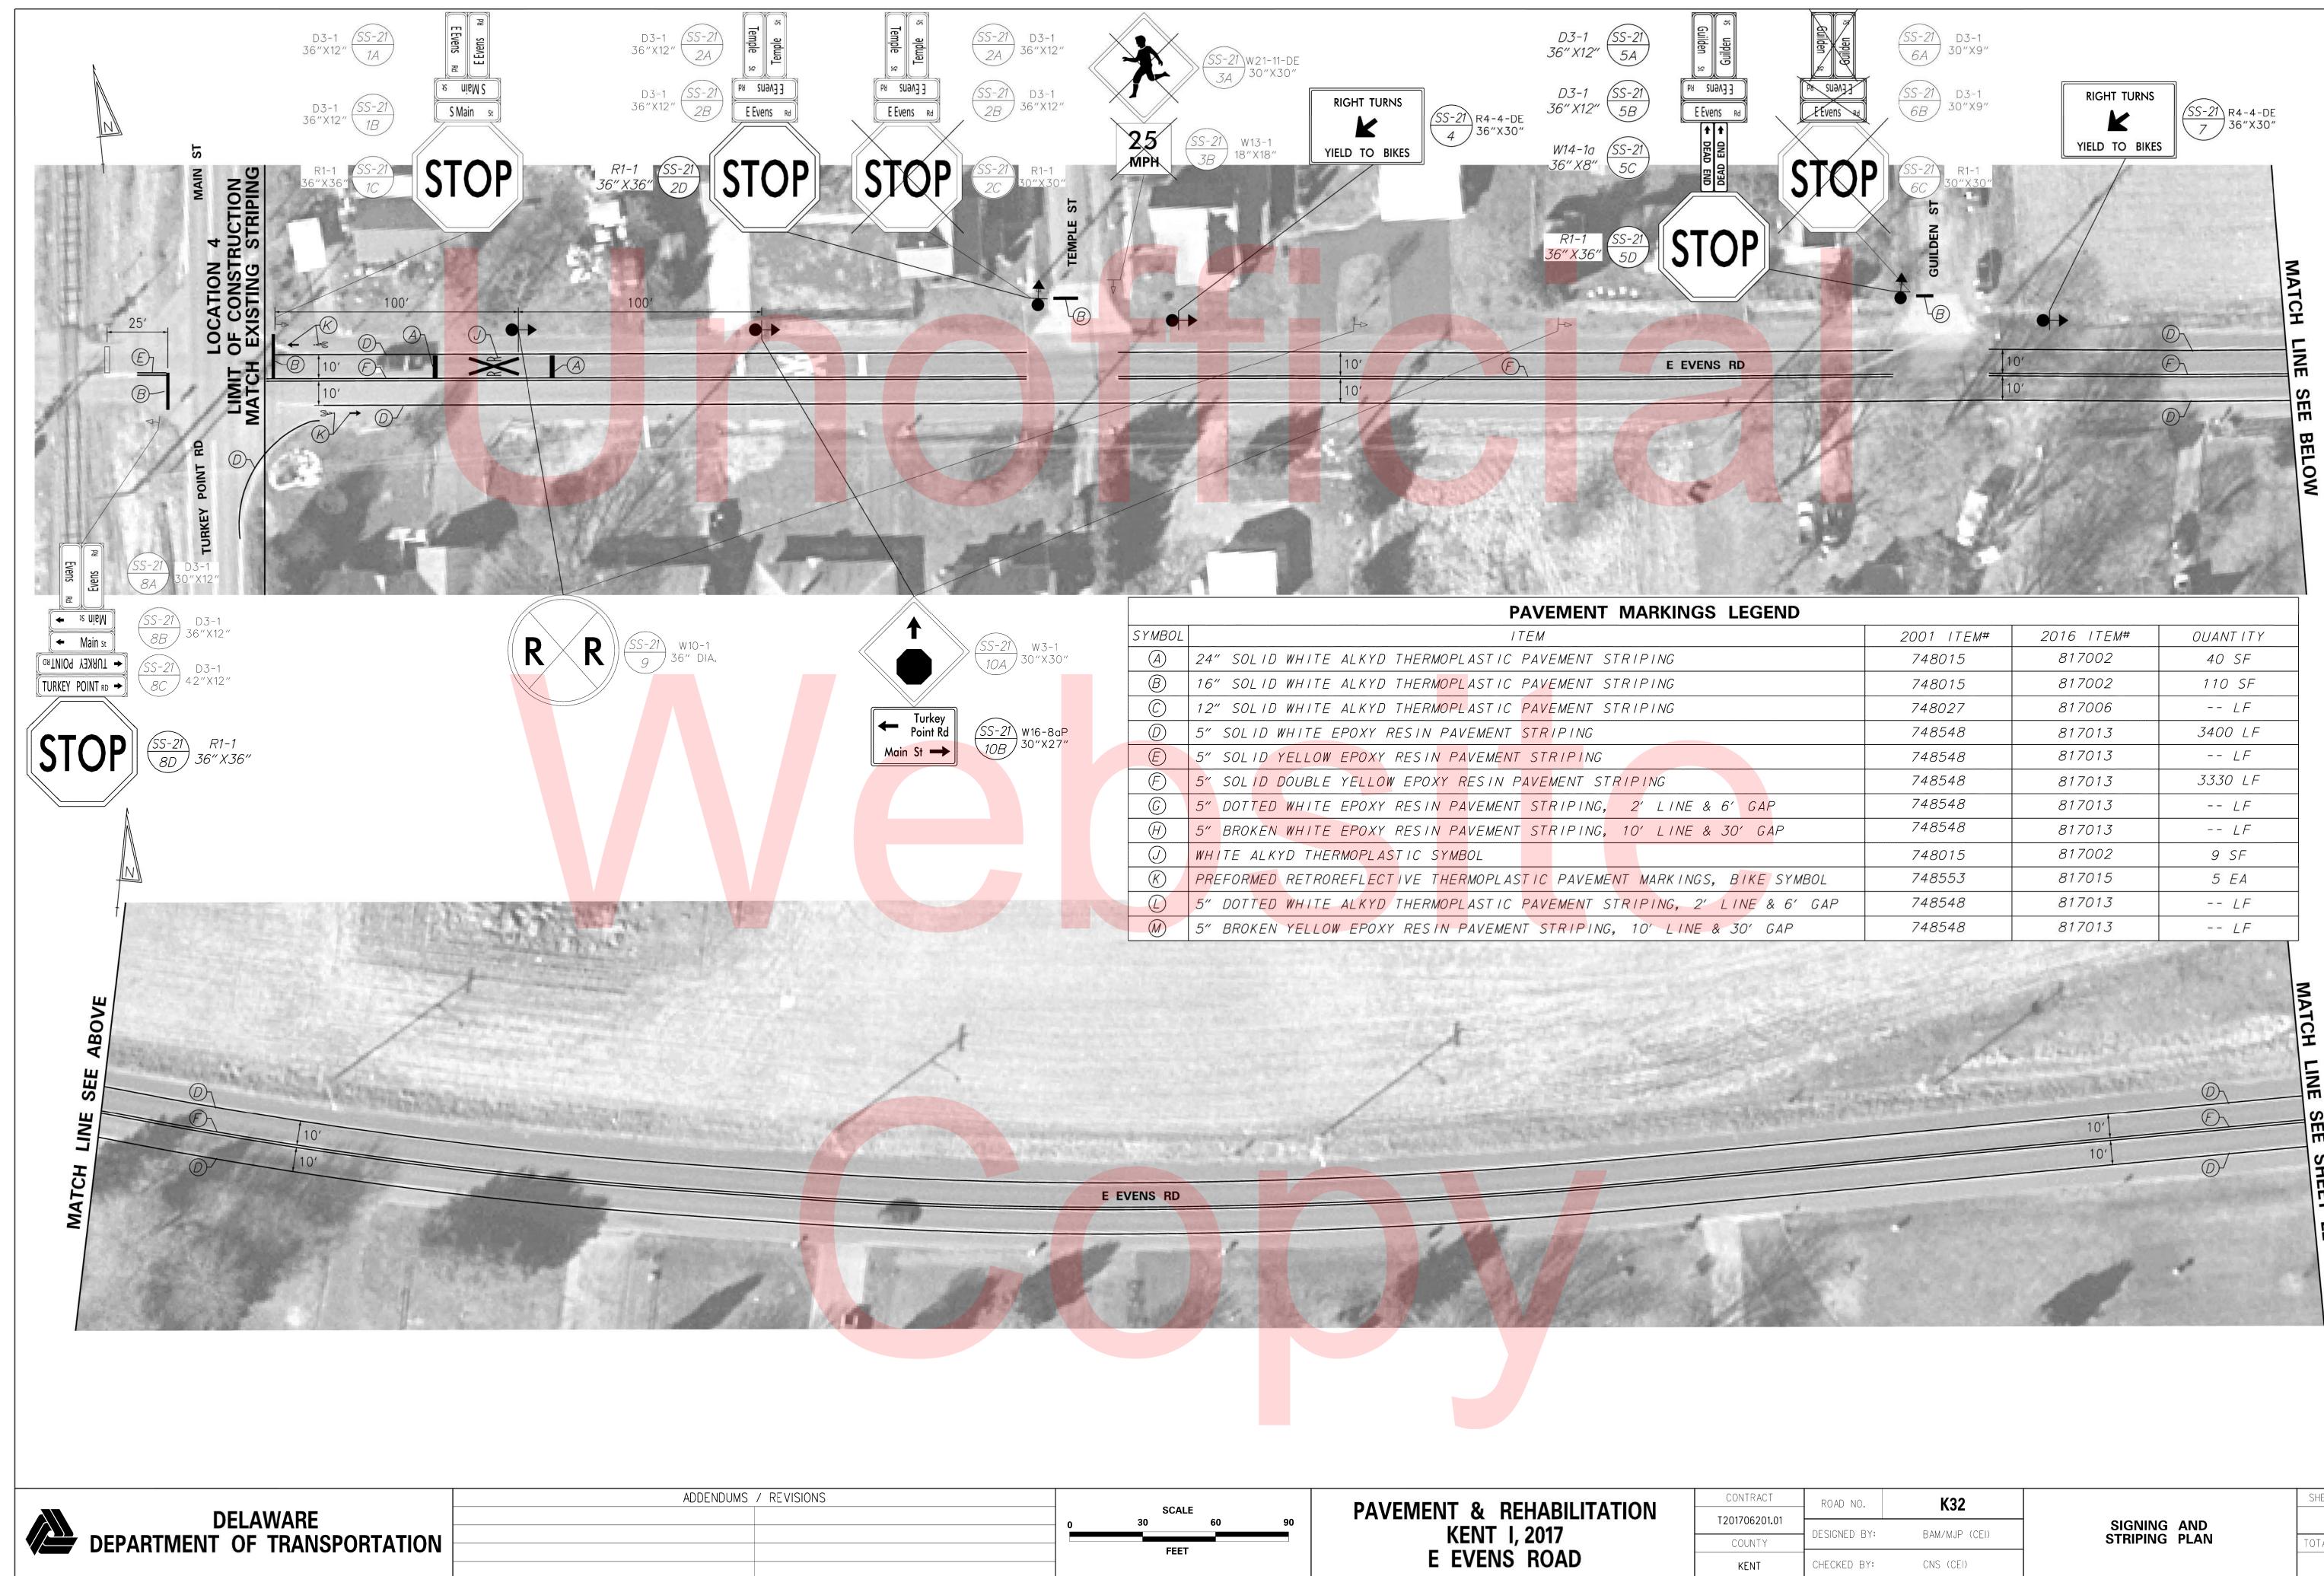

|             |                |

| S |   | SCA | LE |    |
|---|---|-----|----|----|
|   | 0 | 30  | 60 | 90 |
|   |   | FEE | T  |    |
|   |   |     |    |    |

PAVEMENT & REHABILITATION KENT I, 2017 BRYANTS CORNER ROAD

T2(



| CONTRACT    | ROAD NO.                                         | K219          |               | SHEET NO.   |
|-------------|--------------------------------------------------|---------------|---------------|-------------|
| 01706201.01 | <ol> <li>Utbester2010 DE Coldstatetro</li> </ol> |               | SIGNING AND   | 20          |
| COUNTY      | DESIGNED BY:                                     | DBW/EBS (CEI) | STRIPING PLAN | TOTAL SHTS. |
| KENT        | CHECKED BY:                                      | CNS (CEI)     |               | 28          |



| $\uparrow \uparrow \land \frown$ | SYMBOL | ITEM                                                                    | 2001 ITEM# | 2016 ITEM# | OUANT ITY |
|----------------------------------|--------|-------------------------------------------------------------------------|------------|------------|-----------|
| SS-21 W3-1<br>30''X30''          | (A)    | 24" SOLID WHITE ALKYD THERMOPLASTIC PAVEMENT STRIPING                   | 748015     | 817002     | 40 SF     |
|                                  | B      | 16" SOLID WHITE ALKYD THERM <mark>OPL</mark> ASTIC PAVEMENT STRIPING    | 748015     | 817002     | 110 SF    |
| Turkey                           | C      | 12" SOLID WHITE ALKYD THERMOPLASTIC PAVEMENT STRIPING                   | 748027     | 817006     | LF        |
| Point