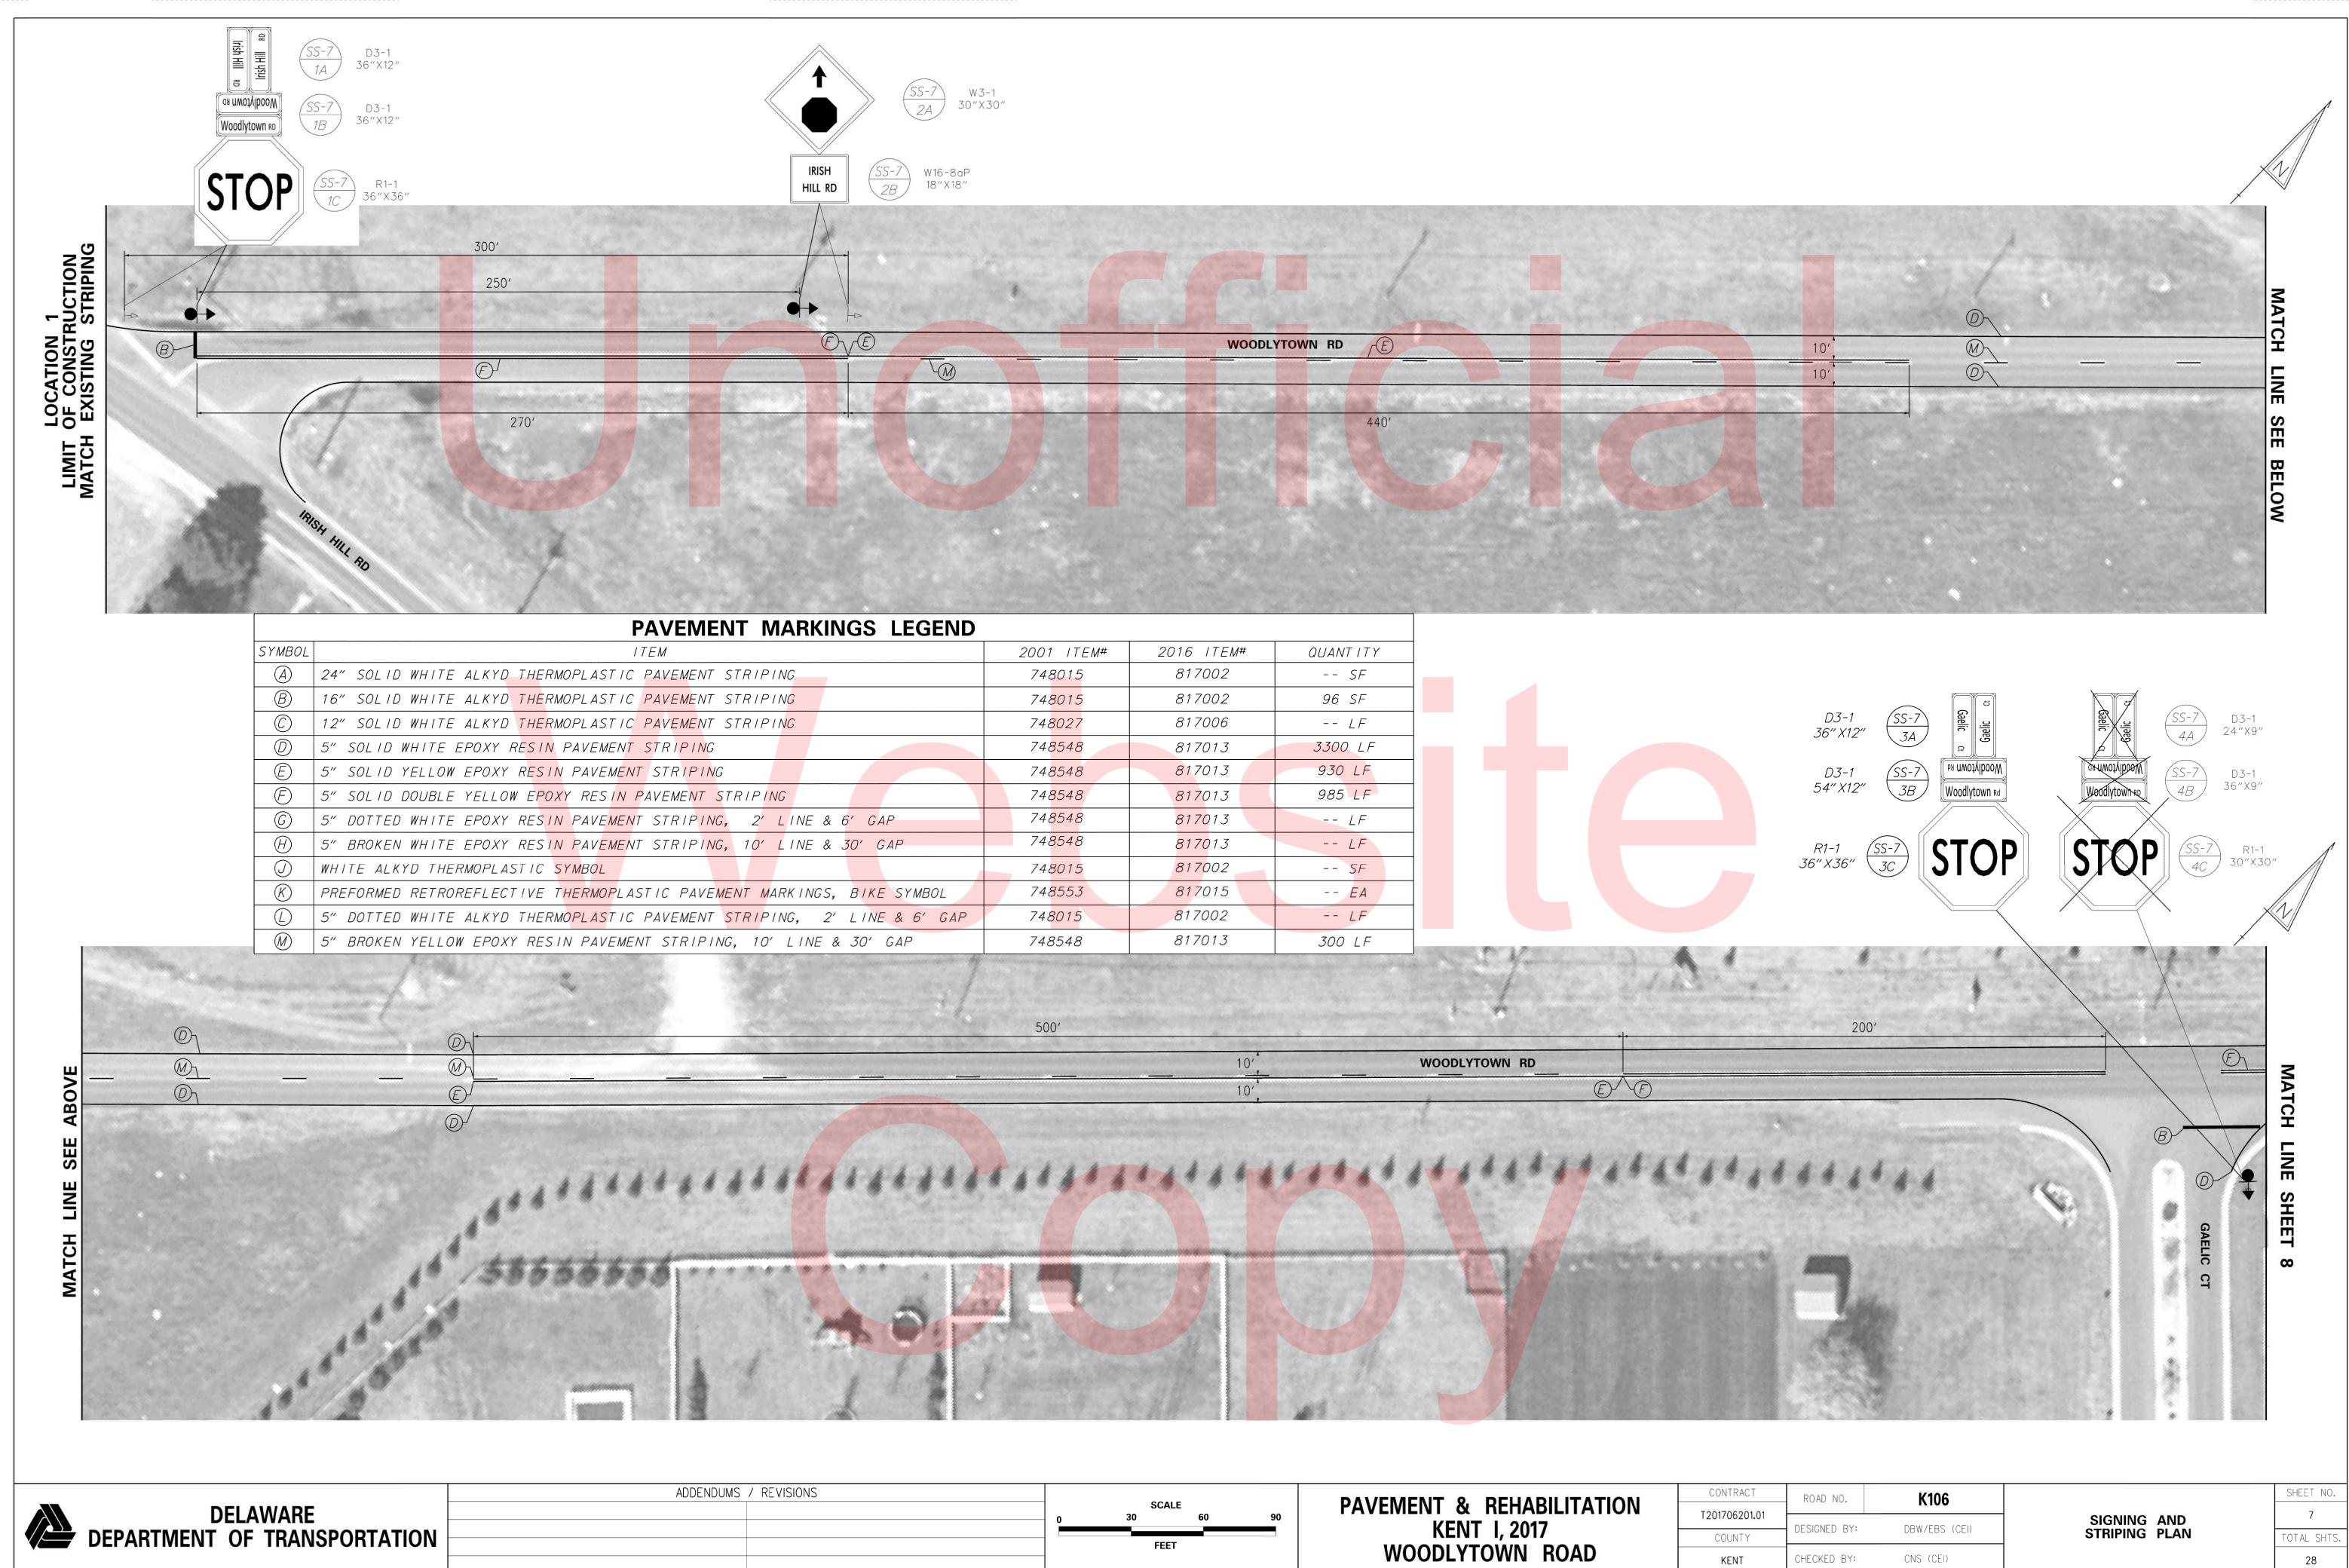

ED BY THE DISTRICT SAFETY INSPECTOR. AN "END OF UTILITY WORK" PERMANENT SIGN SHALL BE PLACED ON THE RIGHT SIDE, 500FT FROM THE END OF THE WORK ZONE. ALL DIMENSIONS ARE APPROXIMATE AND MAY BE ADJUSTED TO MEET FIELD CONDITIONS AS APPROVED BY THE DISTRICT SAFETY INSPECTOR. ALL PERMANENT TRAFFIC CONTROL SIGNS SHALL BE SEVEN FEET FROM THE BOTTOM OF THE SIGN TO THE TOP OF THE GROUND.



ADDENDUMS / REVISIONS



| CONTRACT     | ROAD NO.     | _             |               | SHEET NO.   |
|--------------|--------------|---------------|---------------|-------------|
| 201706201.01 |              |               | PROJECT NOTES | 6           |
| COUNTY       | DESIGNED BY: | BAM/MJP (CEI) | AND DETAILS   | TOTAL SHTS. |
| KENT         | CHECKED BY:  | CNS (CEI)     |               | 28          |



|                                                                                                                 | 2001 ITEM#           | 2016 ITEM#                                                                                                     | QUANT I TY |
|-----------------------------------------------------------------------------------------------------------------|----------------------|----------------------------------------------------------------------------------------------------------------|------------|
|                                                                                                                 | 74 <mark>8015</mark> | 817002                                                                                                         | SF         |
|