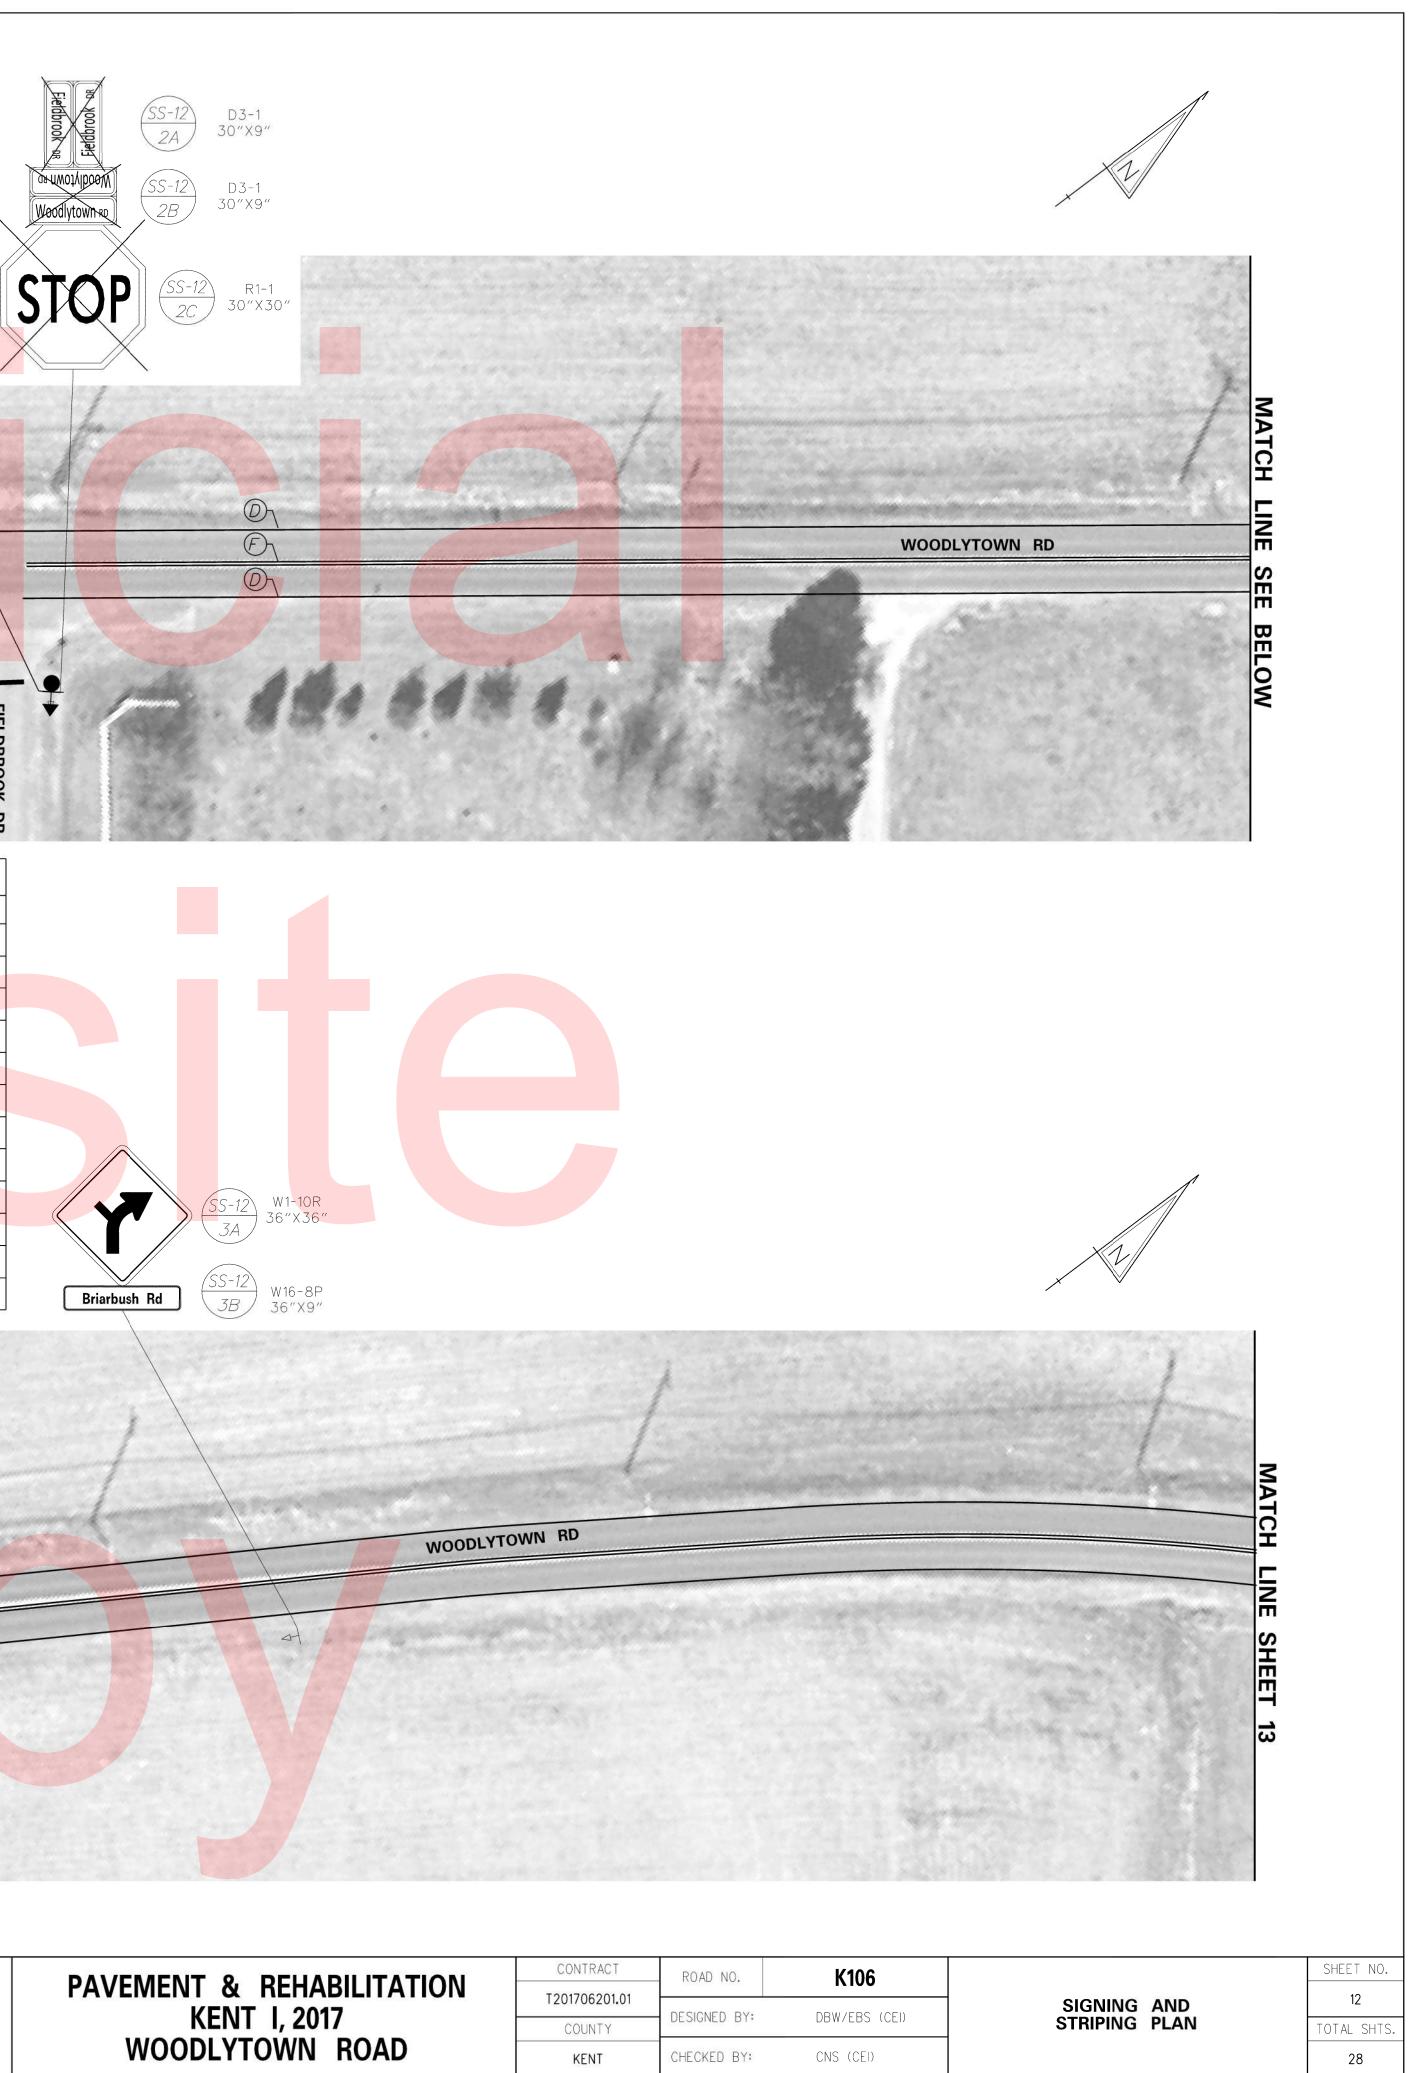

| 5" BROKEN WHITE EPOXY RESIN PAVEMENT STRIPING, 10' LINE & 30' GAP       | 748548     | 817013               | LF        |  |  |
| J                        | WHITE ALKYD THERMOPLASTIC SYMBOL                                        | 748015     | 817002               | SF        |  |  |
| K                        | PREFORMED RETROREFLECTIVE THERMOPLASTIC PAVEMENT MARKINGS, BIKE SYMBOL  | 748553     | 817015               | EA        |  |  |
|                          | 5" DOTTED WHITE ALKYD THERMOPLASTIC PAVEMENT STRIPING, 2' LINE & 6' GAP | 748015     | 817002               | LF        |  |  |
| M                        | 5" BROKEN YELLOW EPOXY RESIN PAVEMENT STRIPING, 10' LINE & 30' GAP      | 748548     | 817013               | LF        |  |  |







ADDENDUMS / REVISIONS



| IS |   | SCA | ALE. |    |
|----|---|-----|------|----|
|    | 0 | 30  | 60   | 90 |
|    |   | FEI | ET   |    |
|    |   |     |      |    |



|                 | PAVEMENT MARKINGS LEGEND                                                                             |                      |            |           |  |  |  |
|-----------------|------------------------------------------------------------------------------------------------------|----------------------|------------|-----------|--|--|--|
| SYMBOL          | ITEM                                                                                                 | 2001 ITEM#           | 2016 ITEM# | QUANTITY  |  |  |  |
| $(\mathcal{A})$ | 24" SOLID WHITE ALKYD THERMOPLASTIC PAVEMENT STRIPING