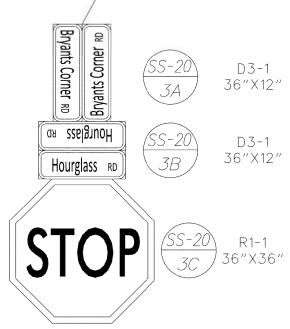

5" DOTTED WHITE ALKYD THERMOPLASTIC PAVEMENT STRIPING, 2' LIN <mark>E &amp;</mark> 6' GAP | 748015               | 817002     | LF        |
| M               | 5" BROKEN YELLOW EPOXY RESIN PAVEMENT STRIPING, 10' LINE & 30' GAP                        | 748548               | 817013     | LF        |

TTT 4/12/2017 G:\PROJECTS\165005.00 T 1:28:36 PM



ADDENDUMS / REVISIONS



| < |    |             | SS-20<br>2A | W3-1<br>30″ X3 |
|---|----|-------------|-------------|----------------|
|   | На | ourglass Rd | SS-17<br>2B | W16<br>32″     |
|   |    |             |             |                |

| S |   | SCA | LE |    |
|---|---|-----|----|----|
|   | 0 | 30  | 60 | 90 |
|   |   | FEE | T  |    |
|   |   |     |    |    |

PAVEMENT & REHABILITATION KENT I, 2017 BRYANTS CORNER ROAD

T2(



| CONTRACT    | ROAD NO.                                         | K219          |               | SHEET NO.   |
|-------------|--------------------------------------------------|---------------|---------------|-------------|
| 01706201.01 | <ol> <li>Utbester2010 DE Coldstatetro</li> </ol> |               | SIGNING AND   | 20          |
| COUNTY      | DESIGNED BY:                                     | DBW/EBS (CEI) | STRIPING PLAN | TOTAL SHTS. |
| KENT        | CHECKED BY:                                      | CNS (CEI)     |               | 28          |



| $\uparrow \uparrow \land \frown$ | SYMBOL | ITEM                                                                    | 2001 ITEM# | 2016 ITEM# | OUANT ITY |
|----------------------------------|--------|---------------------------