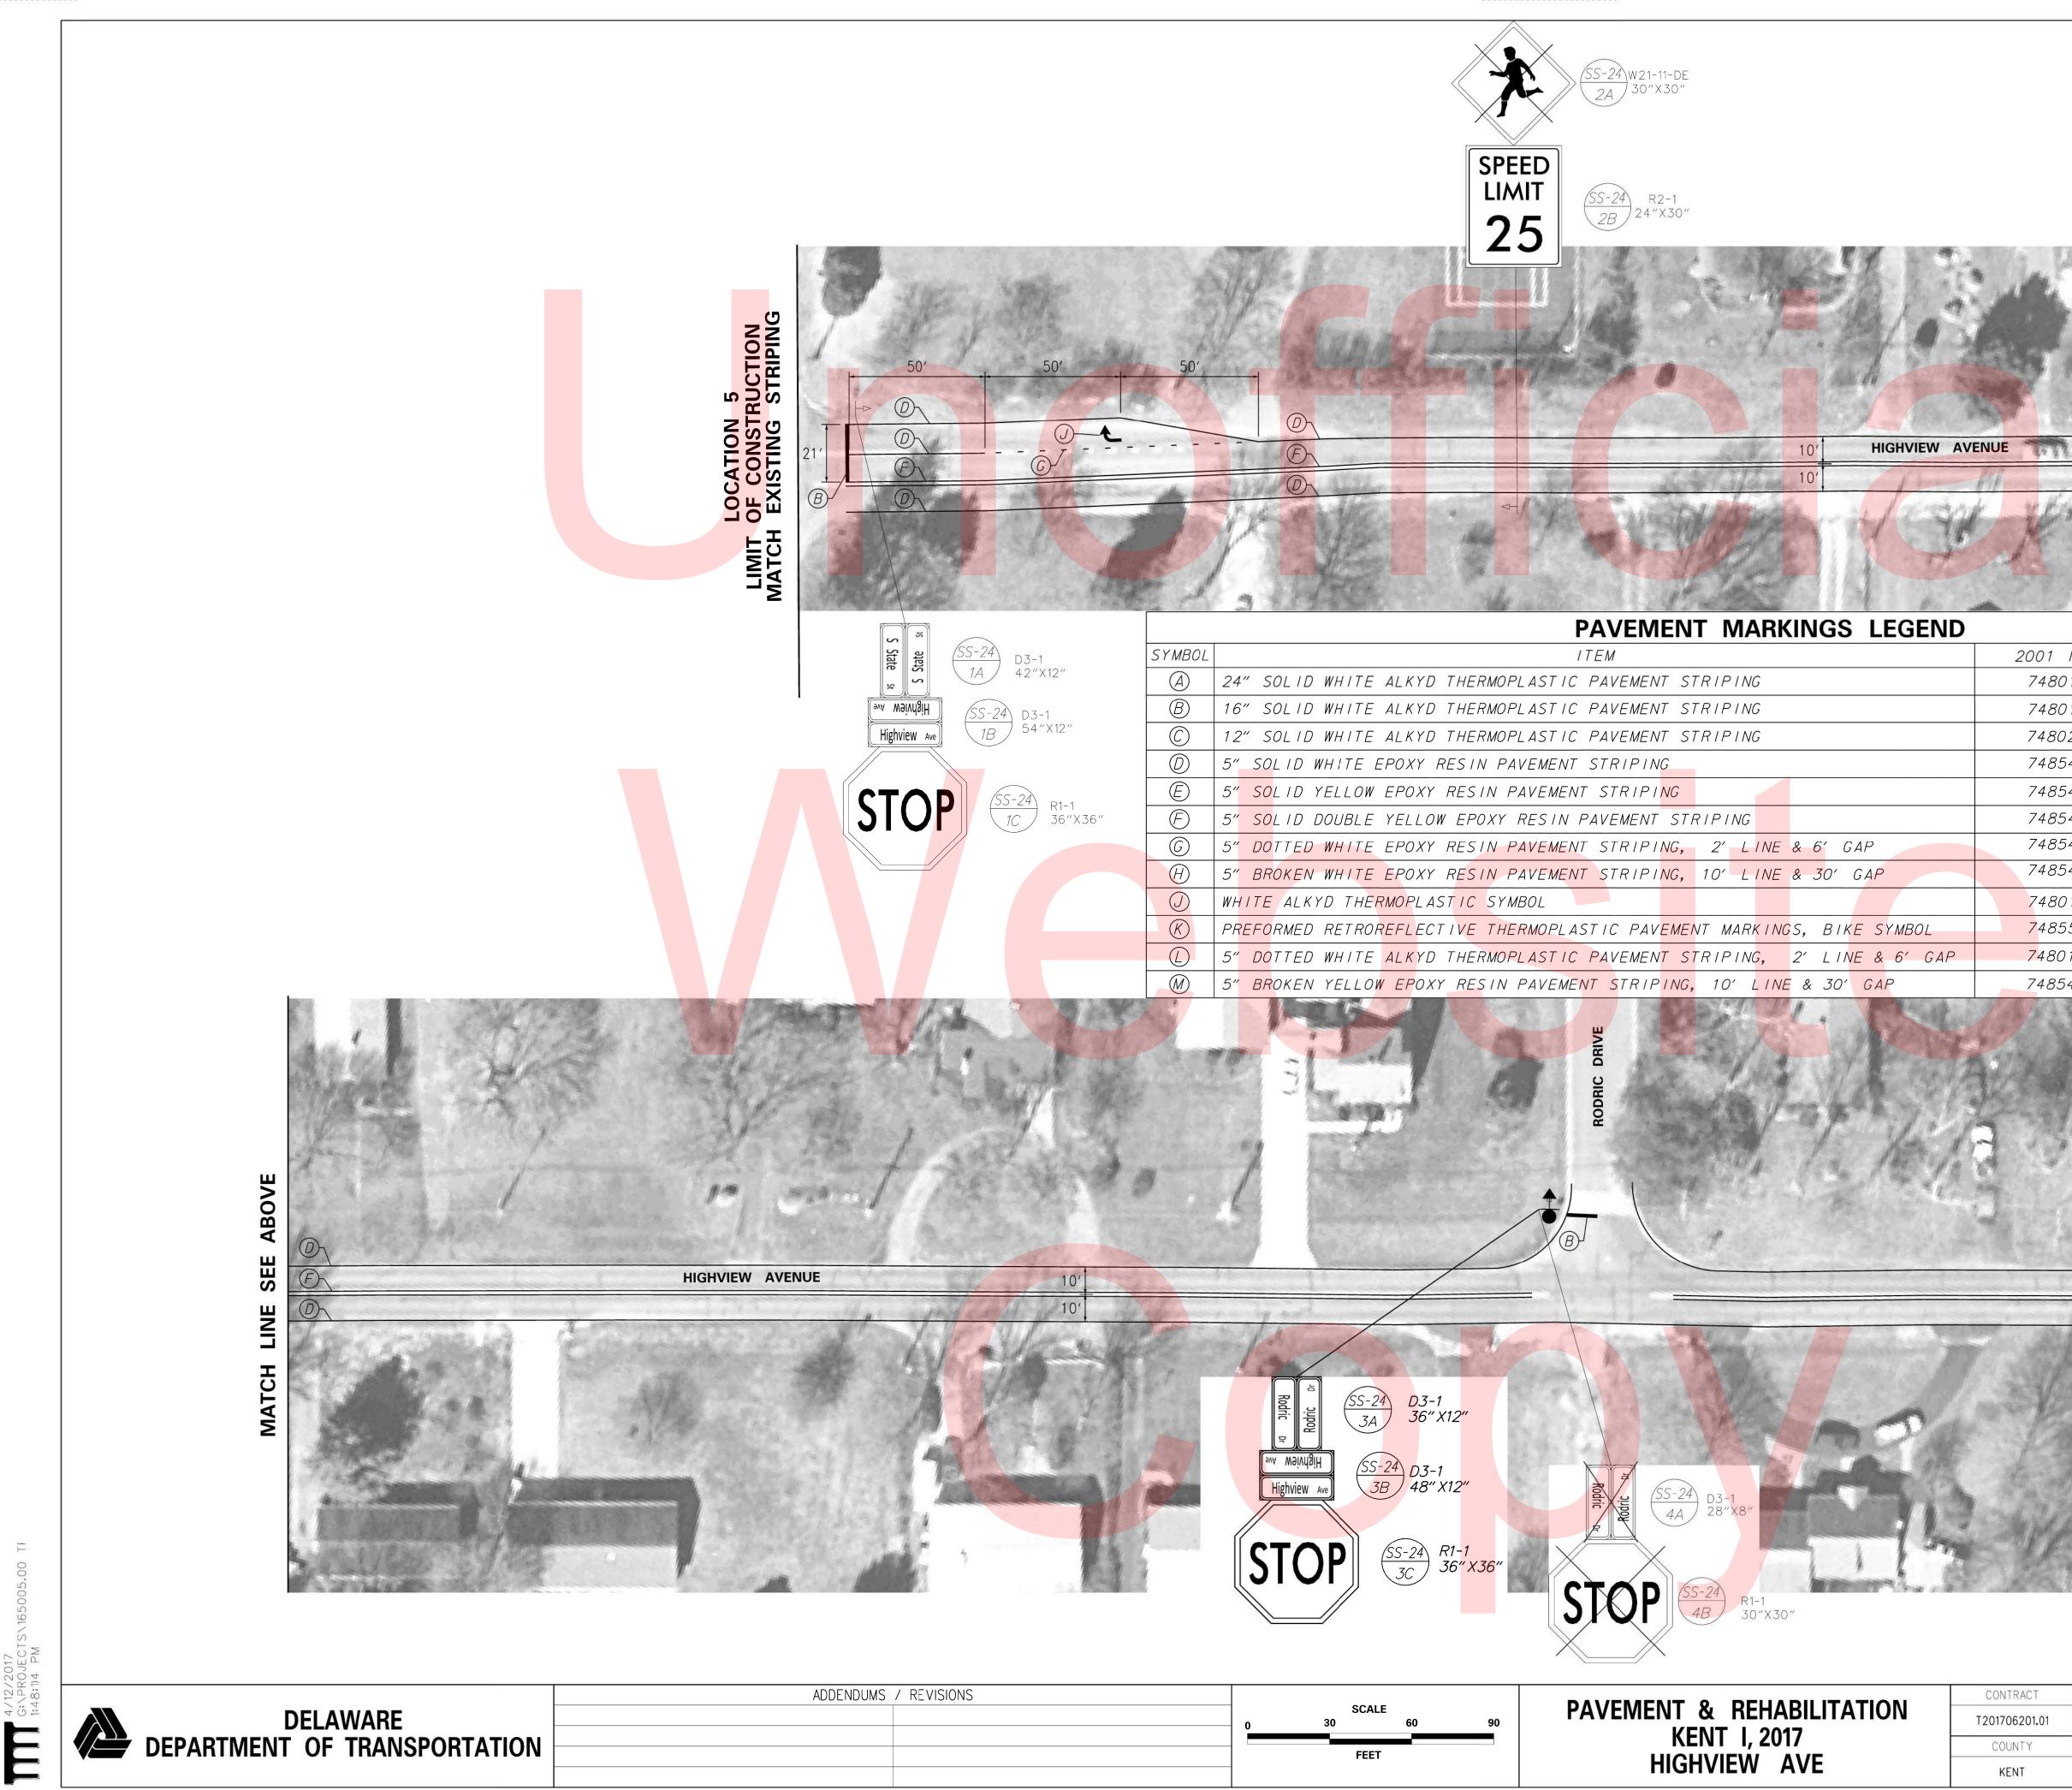

| DESIGNED BY: | BAM/MJP (CEI) | STRIPING PLAN | TOTAL SHTS. |
| KENT         | CHECKED BY:  | CNS (CEI)     |               | 28          |

N





# DELAWARE DEPARTMENT OF TRANSPORTATION

ADDENDUMS / REVISIONS

|   |   | SCA | ALE |    |
|---|---|-----|-----|----|
| - | 0 | 30  | 60  | 90 |
|   |   |     |     |    |
|   |   | FE  | ET  |    |

PAVEMENT & REHABILITATION KENT I, 2017 E EVENS ROAD

| CONTRACT      | ROAD NO.     | K32           |               | SHEET NO.   |
|---------------|--------------|---------------|---------------|-------------|
| T201706201.01 |              | -             | SIGNING AND   | 23          |
| COUNTY        | DESIGNED BY: | BAM/MJP (CEI) | STRIPING PLAN | TOTAL SHTS. |
| KENT          | CHECKED BY:  | CNS (CEI)     |               | 28          |



|                 |        |                  |           | MATCH LINE SEE |  |
|-----------------|--------|------------------|-----------|----------------|--|
|                 |        |                  | 0         | E SHEET 25     |  |
| 74854           |        | 817013           | <i>LF</i> | N              |  |
| 74855<br>74801  |        | 817015<br>817002 | EA<br>LF  |                |  |
| 74801           |        | 817002           | 16 SF     |                |  |
| 74854           |        | 817013           | <i>LF</i> | Λ              |  |
| 74854           |        | 817013           | 24 LF     |                |  |
| 74854           | 8      | 817013           | 2700 LF   |                |  |
| 74854           | 8      | 817013           | <i>LF</i> |                |