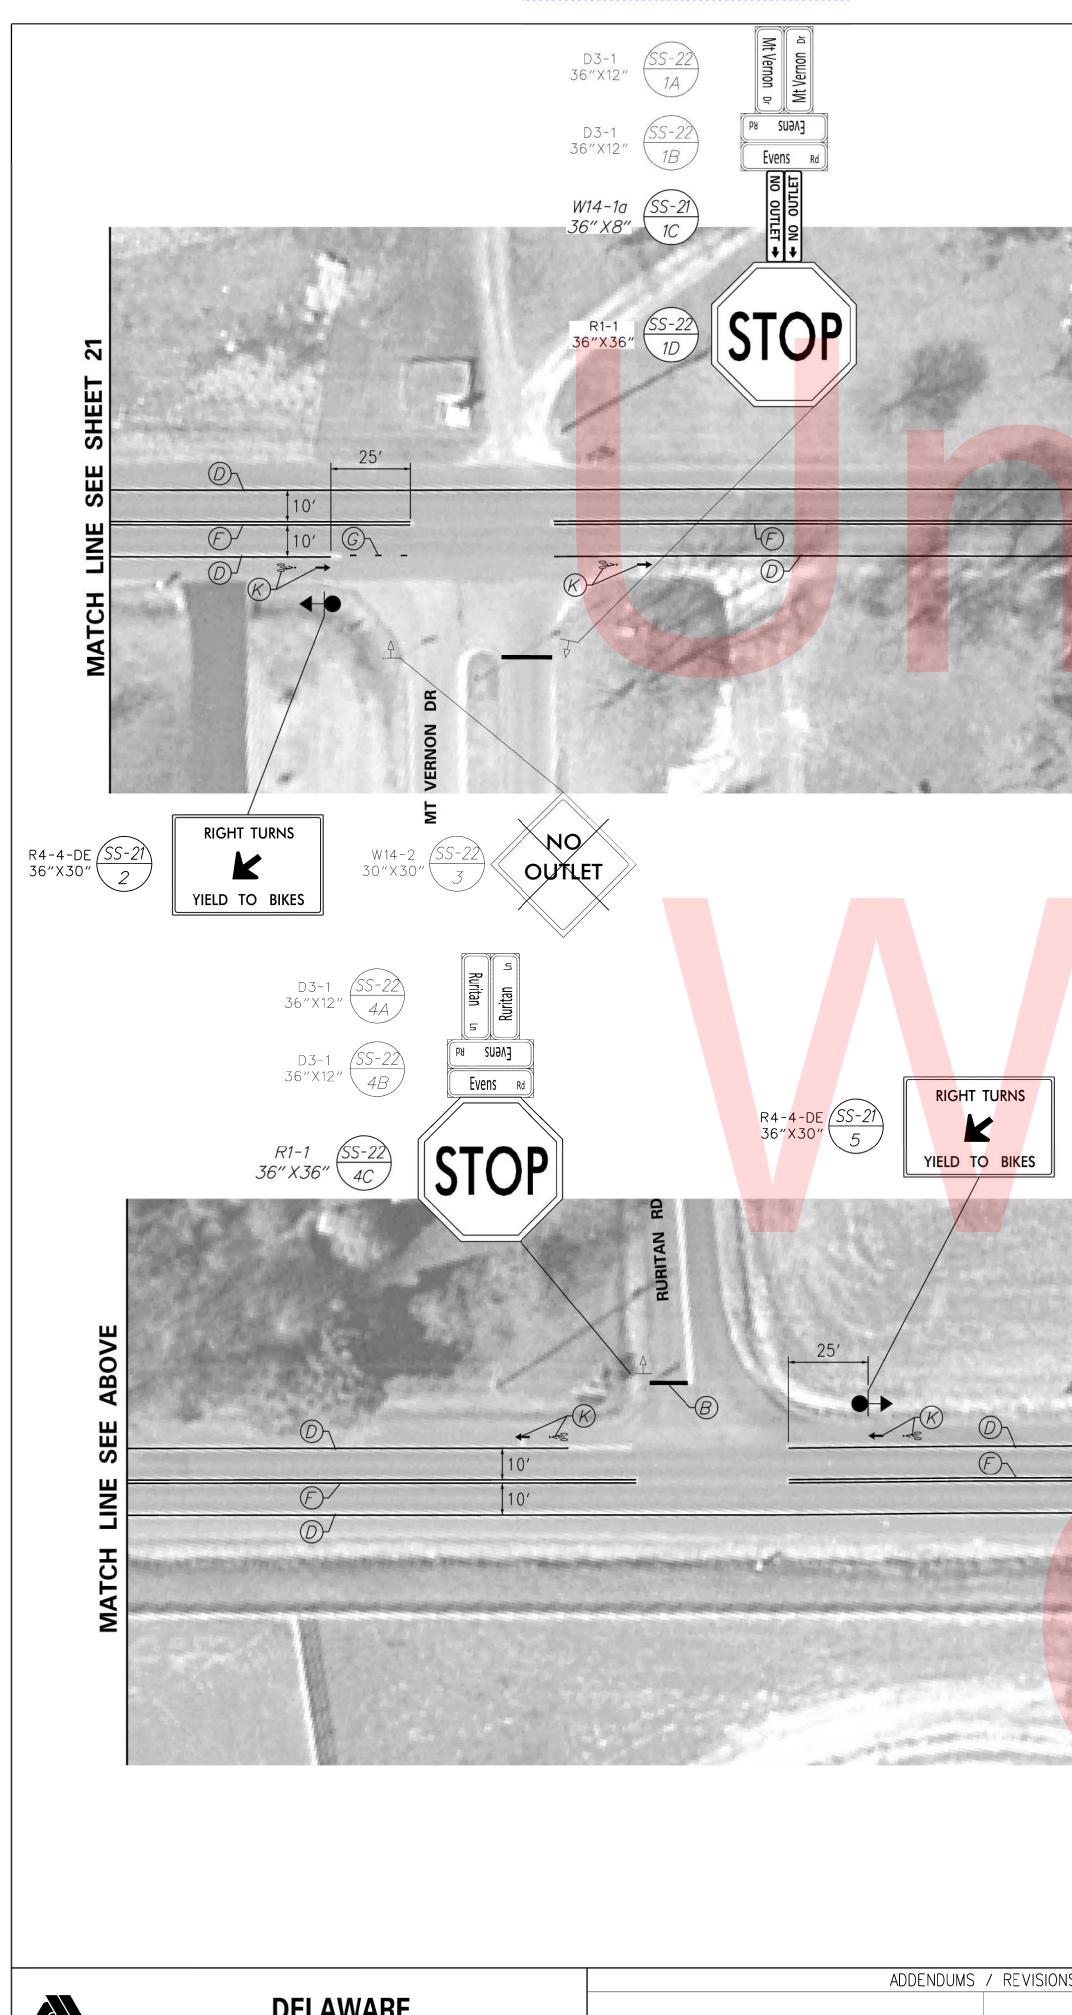

|        | MATCH     |
|-------------------------------------------|------------------|--------|-----------|
| An | A DESCRIPTION OF | D<br>F |           |
|                                           | 10'              | D      | SEE SHEET |
| A A A                                     |                  |        | 22        |

| CONTRACT    | ROAD NO.     | K32           |               | SHEET NO.   |
|-------------|--------------|---------------|---------------|-------------|
| 01706201.01 |              | N32           |               | 21          |
| 01700201.01 | DESIGNED BY: | BAM/MJP (CEI) | SIGNING AND   | 21          |
| COUNTY      | DESIGNED DI  |               | STRIPING PLAN | TOTAL SHTS. |
| KENT        | CHECKED BY:  | CNS (CEI)     |               | 28          |



19/2017 PROJECT 9:35 AM 

DELAWARE DEPARTMENT OF TRANSPORTATION

E EV

|                                                                         |                       | A STATISTICS OF A STATISTICS O | 10'                                                                                                              | <u> </u>                            |
|-------------------------------------------------------------------------|-----------------------|------------------------------------------------------------------------------------------------------------------------------------------------------------------------------------------------------------------------------------------------------------------------------------------------------------------------------------------------------