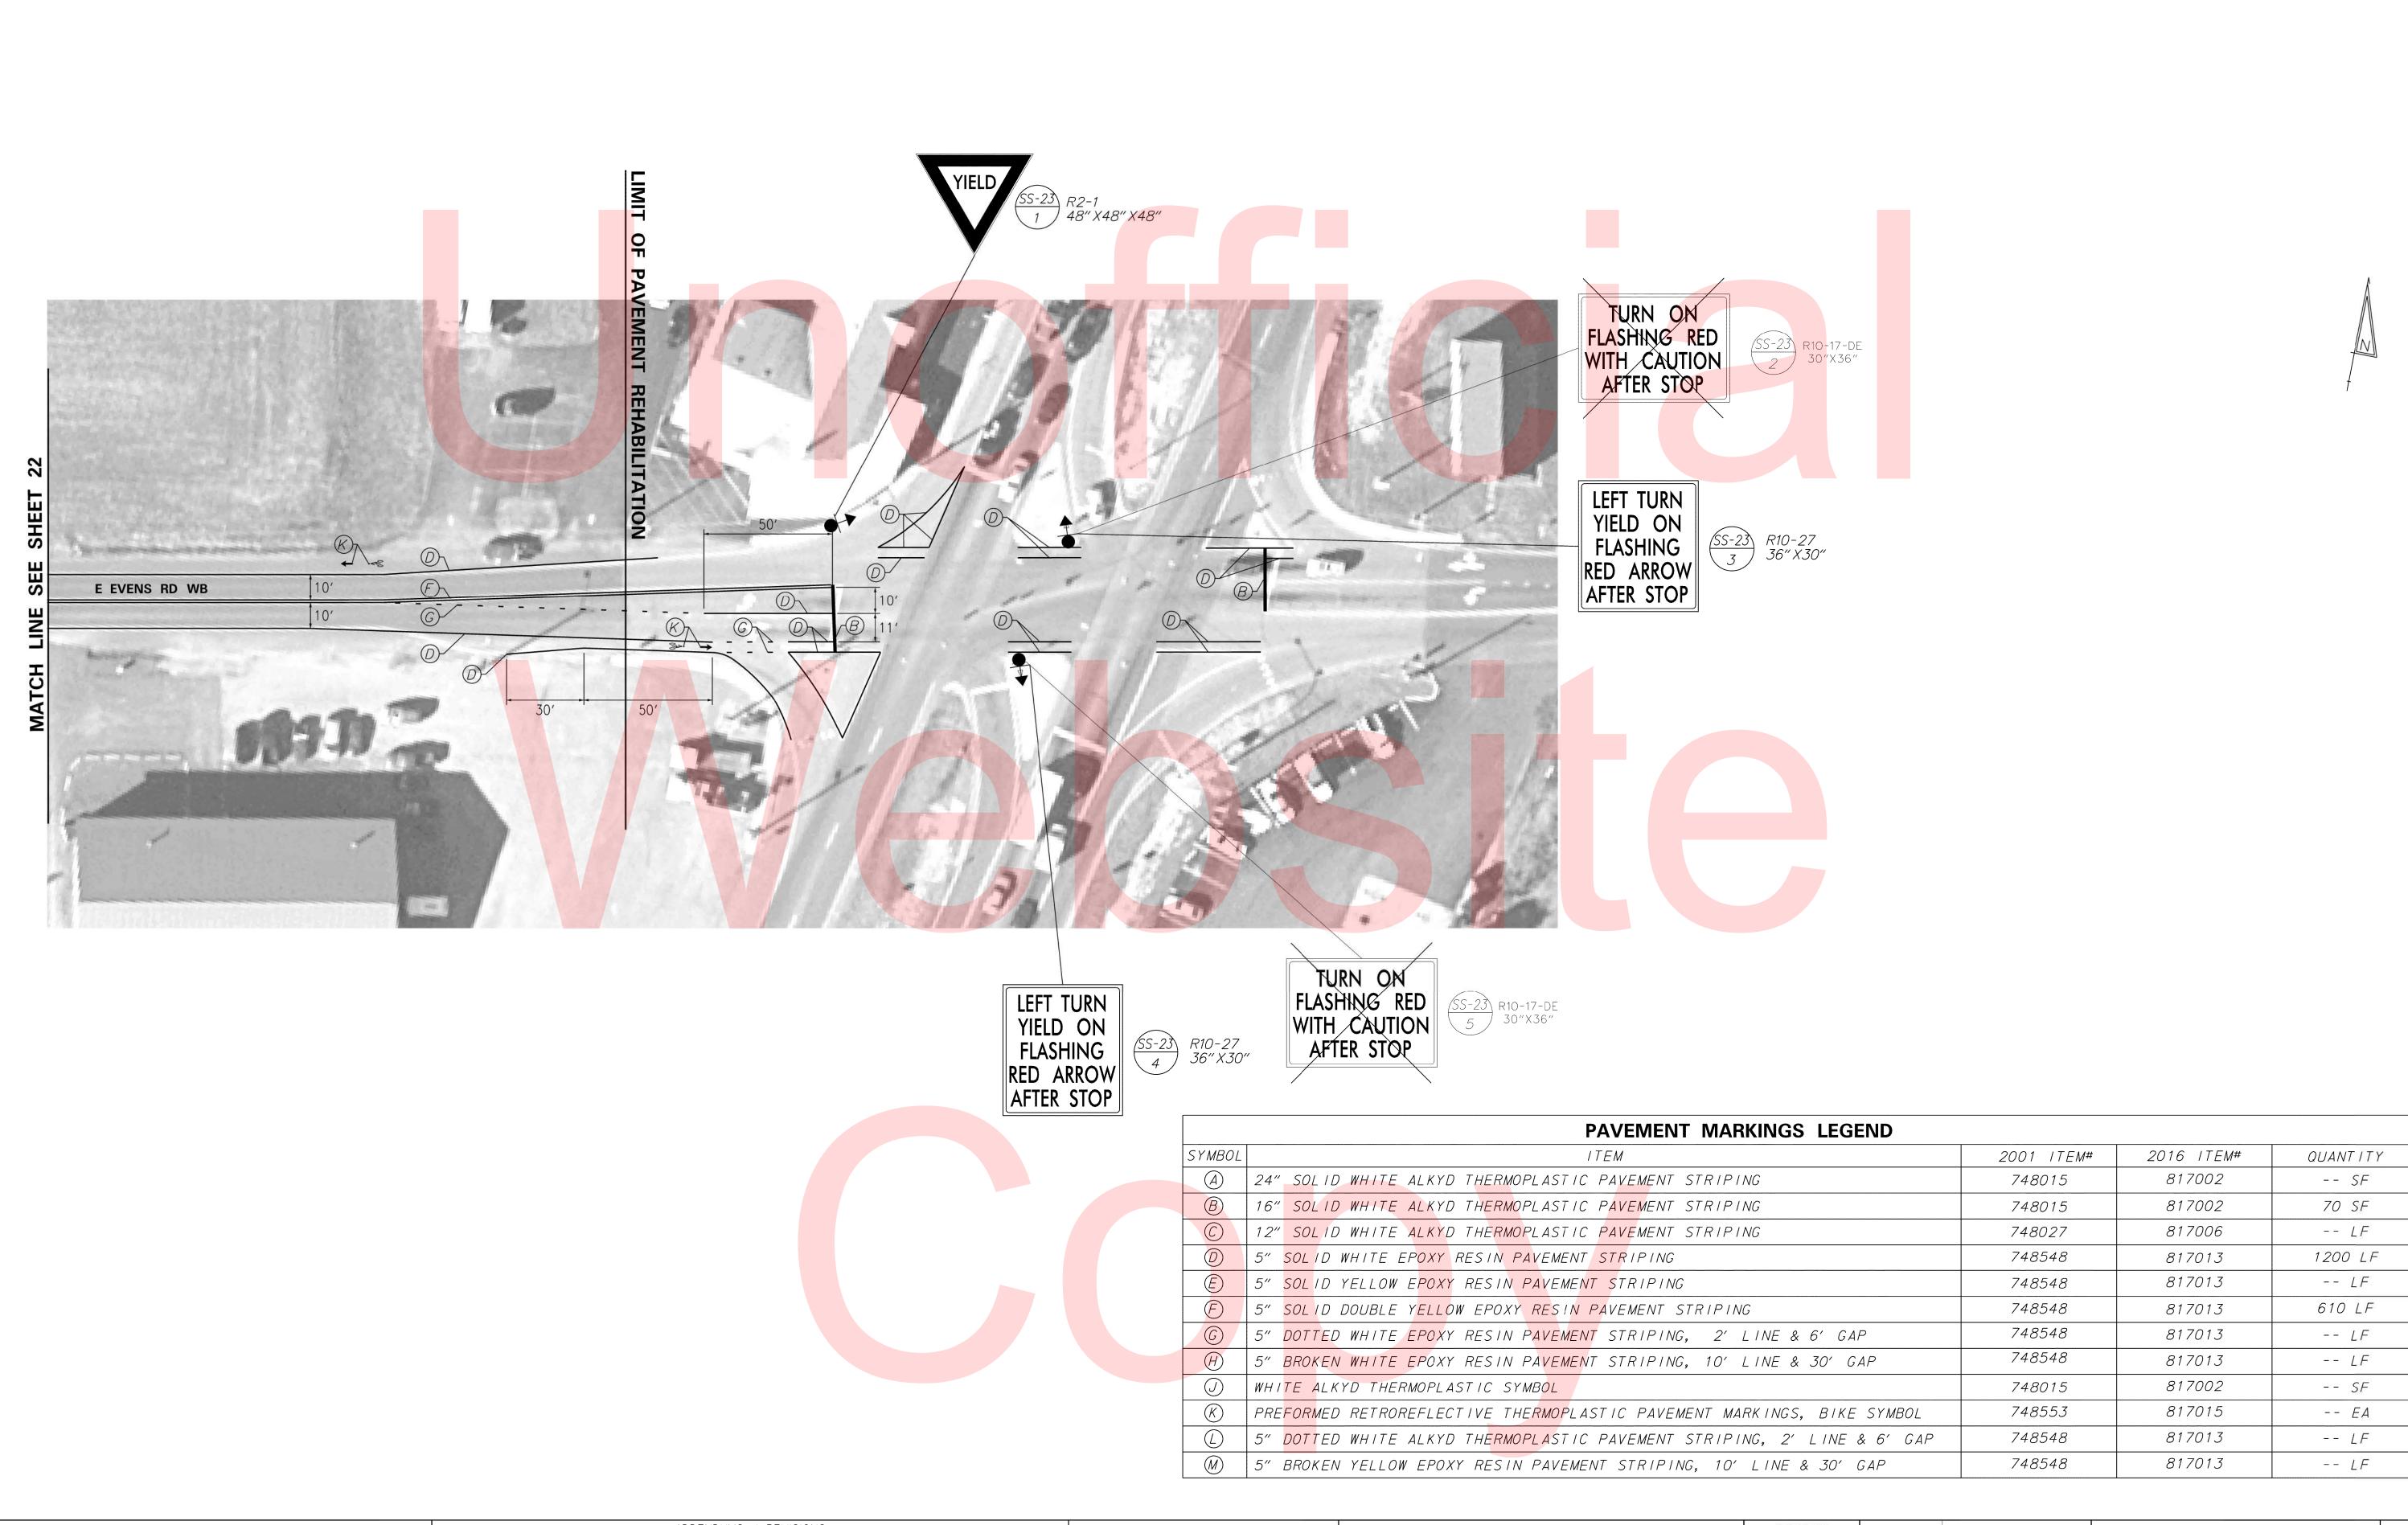

|                                                                                                                 |              |                                                                                                                  |                           |

| CONTRACT     | ROAD NO.     | K32           |               | SHEET NO.   |
|--------------|--------------|---------------|---------------|-------------|
| 201706201.01 |              |               | SIGNING AND   | 22          |
| COUNTY       | DESIGNED BY: | BAM/MJP (CEI) | STRIPING PLAN | TOTAL SHTS. |
| KENT         | CHECKED BY:  | CNS (CEI)     |               | 28          |

N





# DELAWARE DEPARTMENT OF TRANSPORTATION

ADDENDUMS / REVISIONS

|   |   | SCA | ALE |    |
|---|---|-----|-----|----|
| - | 0 | 30  | 60  | 90 |
|   |   |     |     |    |
|   |   | FE  | ET  |    |

PAVEMENT & REHABILITATION KENT I, 2017 E EVENS ROAD

| CONTRACT      | ROAD NO.     | K32           |               | SHEET NO.   |
|---------------|--------------|---------------|---------------|-------------|
| T201706201.01 |              | -             | SIGNING AND   | 23          |
| COUNTY        | DESIGNED BY: | BAM/MJP (CEI) | STRIPING PLAN | TOTAL SHTS. |
| KENT          | CHECKED BY:  | CNS (CEI)     |               | 28          |



|                 |        |                  |           | MATCH LINE SEE |  |
|-----------------|--------|------------------|-----------|------